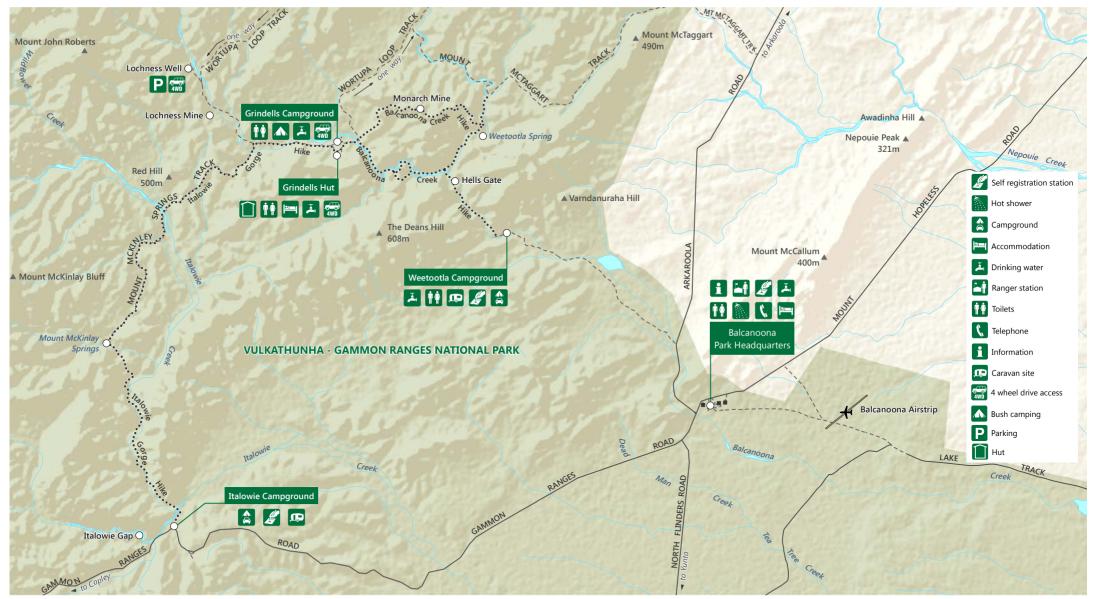

## **Vulkathunha - Gammon Ranges National Park**

## Balcanoona Surrounds

National Parks South Australia

Use this map on your mobile: search Avenza PDF Maps

---- Track

•••••• Walking Trail

Sealed road
Unsealed road

Vulkathunha - Gammon Ranges National Park

Water - perennial, intermittent

Building, peak

Natural Resources Centre Pt Augusta T: 08 8648 5300 www.naturalresources.sa.gov.au/aridlands