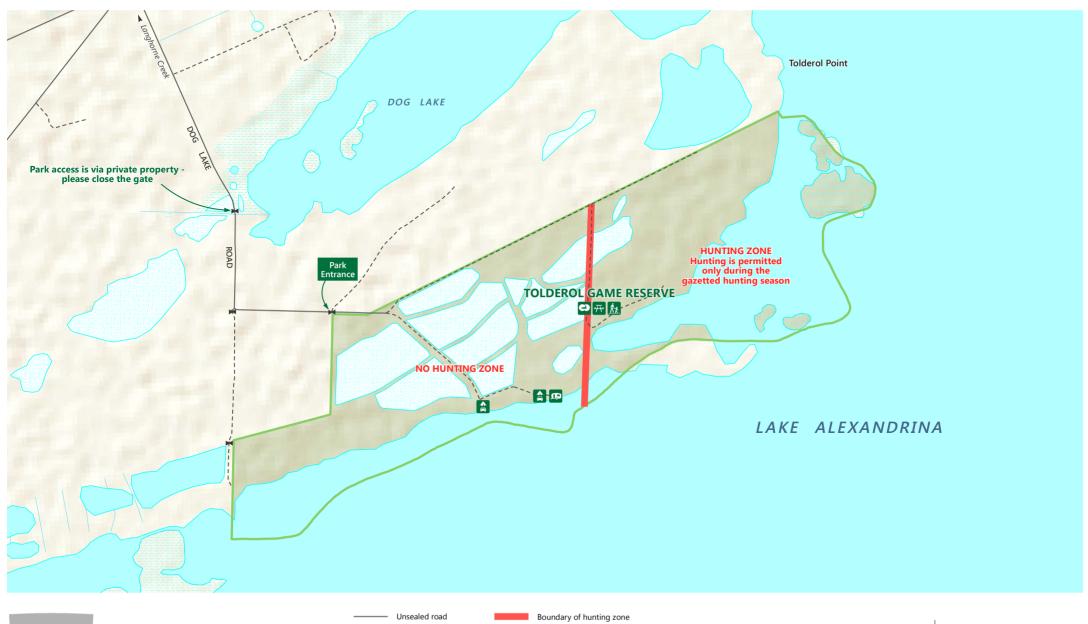

## **Tolderol Game Reserve**

Track Tolderol Game Reserve

Water - perennial, Land subject to innundation

Campground Suitable for caravans Picnic tables Walks (no designated tracks)

Bird watching

parks.sa.gov.au