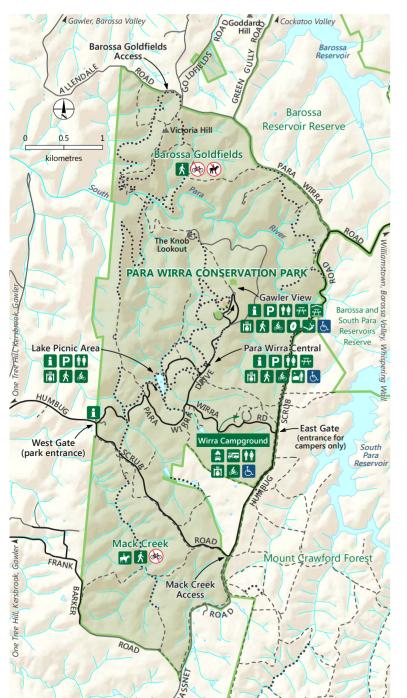

## **Para Wirra Conservation Park**

Unsealed road

--- Track

•••••• Walking trail

Reserve boundary

Para Wirra Conservation Park

Permanent water

Recreation areas

Information

Parking

Toilets

Barbecue facility

Picnic table

Picnic shelter

Shared-use trail:
Walking and horseriding
Shared-use trail:
Walking and cycling

Walking trails

Lookout

A Historic site

Ranger station

Sportsfield

Playground

Scenic drive

Campervan access

Accessible facilities

No bikes

No horses

Campsite suitable for tents

Campsite suitable for caravans and motorhomes

Watertank