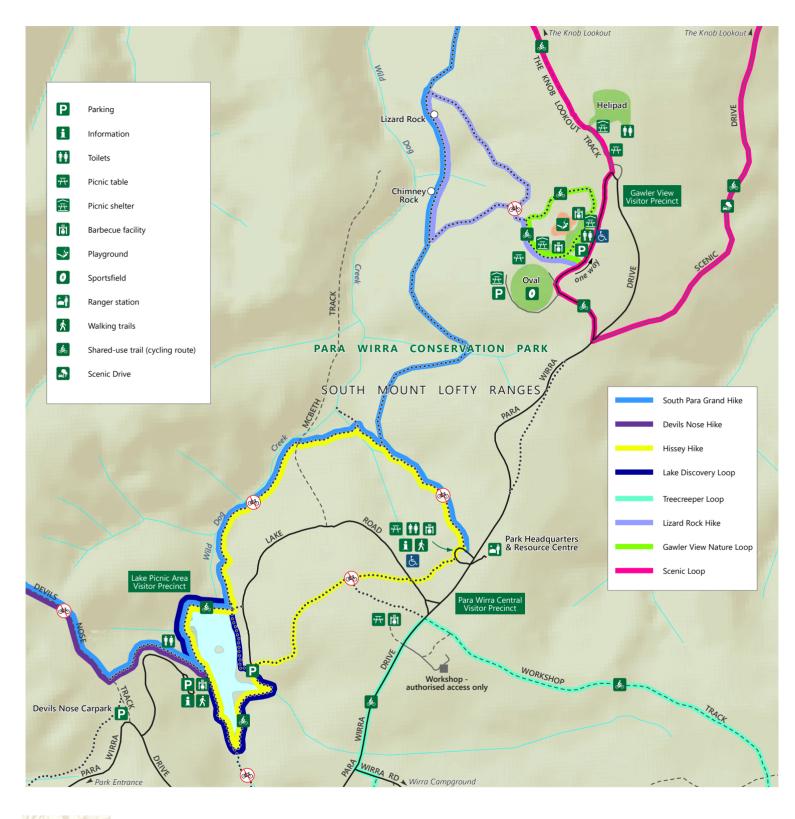

## **Para Wirra Conservation Park**

## **Visitor Precincts**

| 0 | 100    | 200 |
|---|--------|-----|
|   | metres |     |

Unsealed road Track

> ..... Walking trail

Sealed road Cycling is allowed on all sealed road

Nature play forest

Picnic areas

DEWNR does not guarantee that this map is error free. Use of the map is at the user's sole risk and the information contained on the map may be subject to change without notice. Cartography by DEWNR, Mapland - 2020