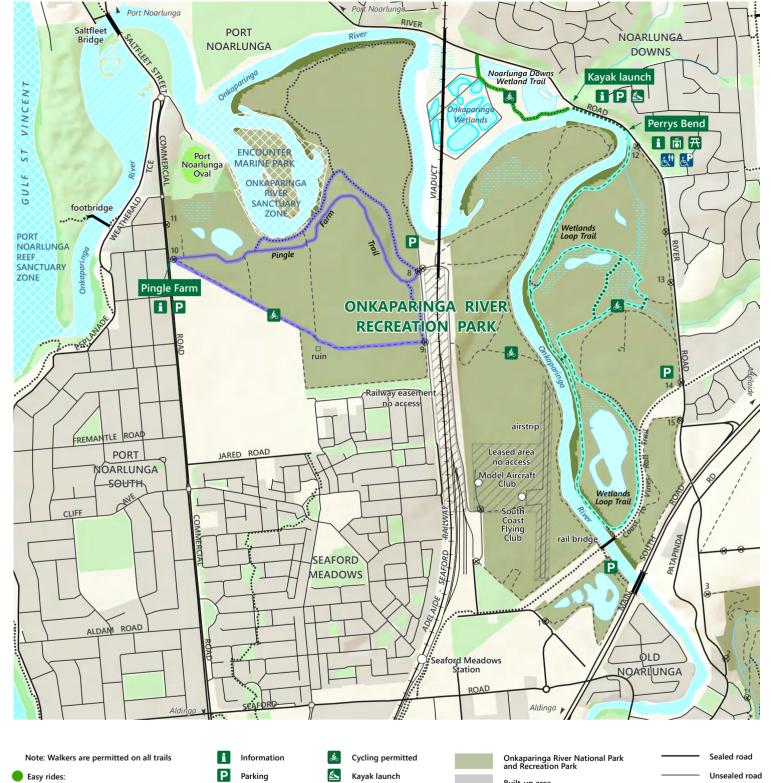

## **Onkaparinga River Recreation Park**

## **Cycling Trails**

**BBQ** facilities

Picnic facilities

Pingle Farm Trail

Wetlands Loop Trail

Noarlunga Downs Wetland Trail

Accessible parking

Accessible toilets