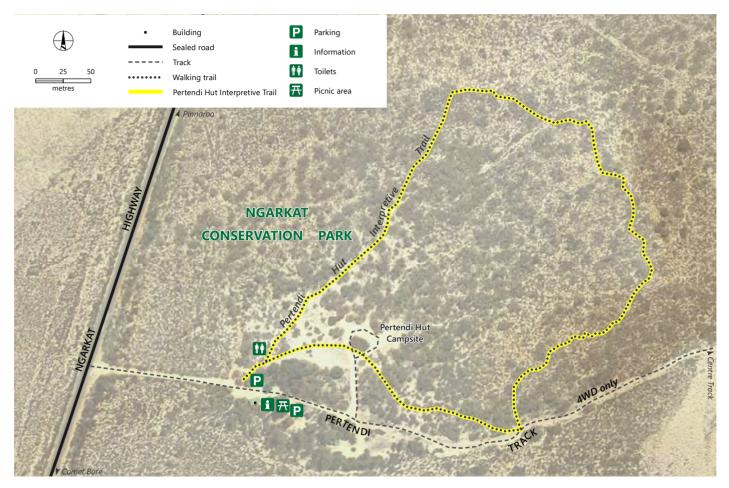

## Ngarkat Conservation Park Pertendi Hut Interpretive Trai

Fire plays a major role in the ecology of Ngarkat Conservation Park. As you walk along this trail you will find signs discussing elements of fire ecology or biodiversity and how it shapes the landscape.

| Trail<br>name                                                                                                                                                                                                                                                                                           | Trail<br>class              | Distance/<br>Time         | Trail description                                                                                                                                                                                        | The National Parks Code<br>Help protect your park by following these guidelines:                                                                                                                                                                                                                                                                                                                                                                                                                                                                                                                                                                                                                                                                                                                                                                                                                                                                                                                                                                                                                                                                                                                                                                                                                                                                                                                                                                                                                                                                                                                                                                                                                                                                                                                                                                                                                                                           |
|---------------------------------------------------------------------------------------------------------------------------------------------------------------------------------------------------------------------------------------------------------------------------------------------------------|-----------------------------|---------------------------|----------------------------------------------------------------------------------------------------------------------------------------------------------------------------------------------------------|--------------------------------------------------------------------------------------------------------------------------------------------------------------------------------------------------------------------------------------------------------------------------------------------------------------------------------------------------------------------------------------------------------------------------------------------------------------------------------------------------------------------------------------------------------------------------------------------------------------------------------------------------------------------------------------------------------------------------------------------------------------------------------------------------------------------------------------------------------------------------------------------------------------------------------------------------------------------------------------------------------------------------------------------------------------------------------------------------------------------------------------------------------------------------------------------------------------------------------------------------------------------------------------------------------------------------------------------------------------------------------------------------------------------------------------------------------------------------------------------------------------------------------------------------------------------------------------------------------------------------------------------------------------------------------------------------------------------------------------------------------------------------------------------------------------------------------------------------------------------------------------------------------------------------------------------|
| Pertendi<br>Hut<br>Interpretive<br>Trail                                                                                                                                                                                                                                                                | Grade 3<br>Moderate<br>hike | 1.2km<br>40mins<br>return | Suitable for most ages and<br>fitness levels. There will be<br>some short steep sections<br>and uneven sandy surfaces.<br>Some bushwalking<br>experience is recommended.<br>Trail markers guide the way. | <ul> <li>Leave no trace - take your rubbish with you.</li> <li>Camping is only permitted in designated campground areas.</li> <li>Keep to defined tracks and trails</li> <li>Keep to defined tracks are prohibited throughout</li> </ul>                                                                                                                                                                                                                                                                                                                                                                                                                                                                                                                                                                                                                                                                                                                                                                                                                                                                                                                                                                                                                                                                                                                                                                                                                                                                                                                                                                                                                                                                                                                                                                                                                                                                                                   |
| <ul> <li>*Hikers can estimate the time required to walk a trail by using an average speed of 3 to 4 km per hour.</li> <li>Do not leave the track. The uniform vegetation and lack of readily identifiable features make it easy to become disorientated. Follow the installed trail markers.</li> </ul> |                             |                           | form vegetation and lack<br>ake it easy to become                                                                                                                                                        | Thank you for leaving the park in its natural state for the enjoyment of others.       are prohibited throughout the year. Exceptions apply in the campground.         Image: Comparison of the enjoyment of others.       Image: Comparison of the enjoyment of others.         Image: Comparison of the enjoyment of others.       Image: Comparison of the enjoyment of others.         Image: Comparison of the enjoyment of others.       Image: Comparison of the enjoyment of others.         Image: Comparison of the enjoyment of others.       Image: Comparison of the enjoyment of |