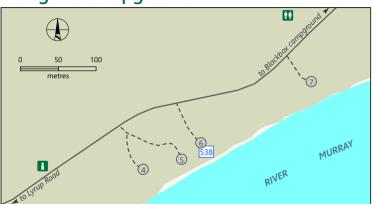

## **Lyrup Flats**

**Blackbox Campground** 

Sealed road Unsealed road Track Murray River kilometre marker (distance from Murray mouth) Murray River National Park Built-up area Campsite number Day Visitor Site Waterbody Park information Boat access Campground