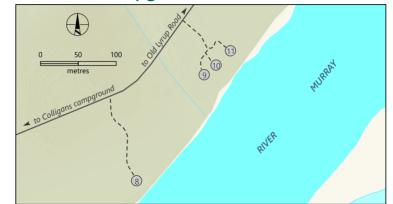

## **Lyrup Flats**

**Blackbox Campground** 

Sealed road Unsealed road Track Murray River kilometre marker (distance from Murray mouth) Murray River National Park Built-up area Campsite number Day Visitor Site Waterbody Park information Boat access Campground