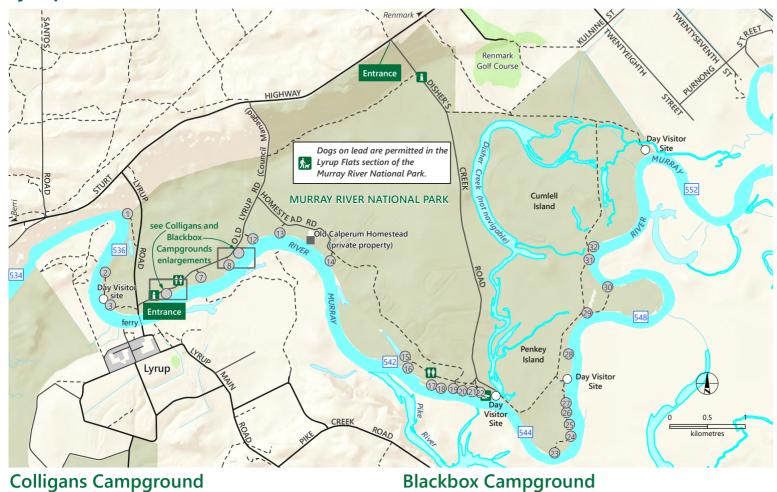

## **Murray River National Park**

## **Lyrup Flats**

**Blackbox Campground** 

Sealed road Unsealed road Track Murray River kilometre marker (distance from Murray mouth) Murray River National Park Built-up area Campsite number Day Visitor Site Waterbody Park information Boat access Campground

DEW does not guarantee that this map is error free. Use of the map is at the user's sole risk and the information contained on the map may be subject to change without notice. Cartography by DEW, Mapland - 2025

Book online at parks.sa.gov.au

Get the Avenza Maps app

to use park maps on your phone. For more information, contact: Department for Environment and Water E: parks@sa.gov.au P: 08 8207 7700