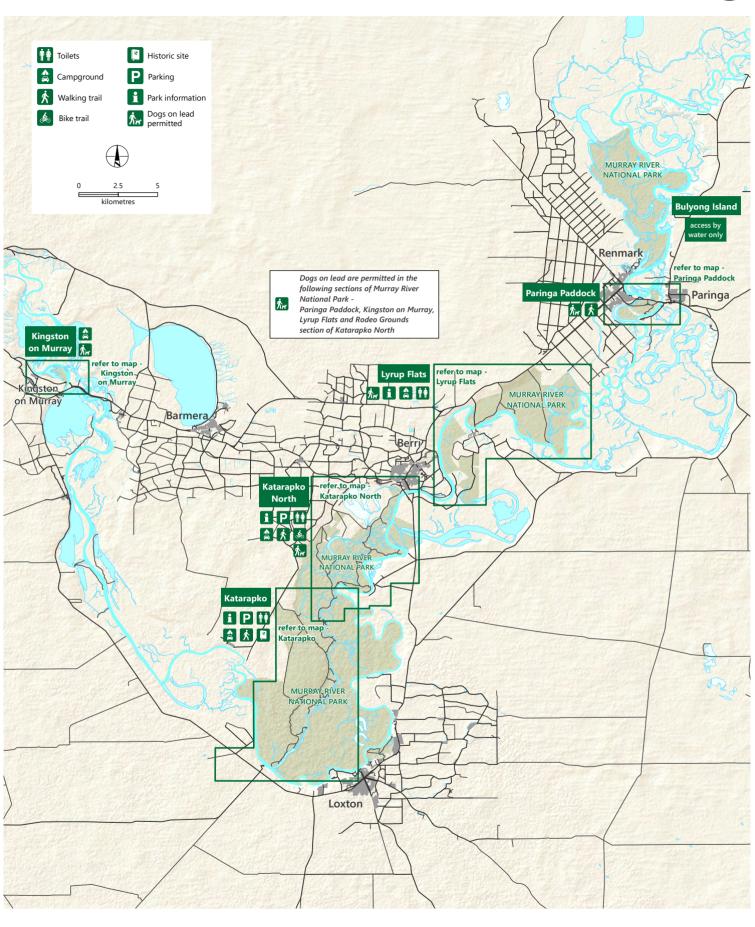

## **Murray River National Park**

DEW does not guarantee that this map is error free. Use of the map is at the user's sole risk and the information contained on the map may be subject to change without notice. Cartography by DEW, Mapland - 2025

Book online at parks.sa.gov.au

Get the Avenza Maps app

to use park maps on your phone. For more information, contact: Department for Environment and Water E: parks@sa.gov.au P: 08 8207 7700