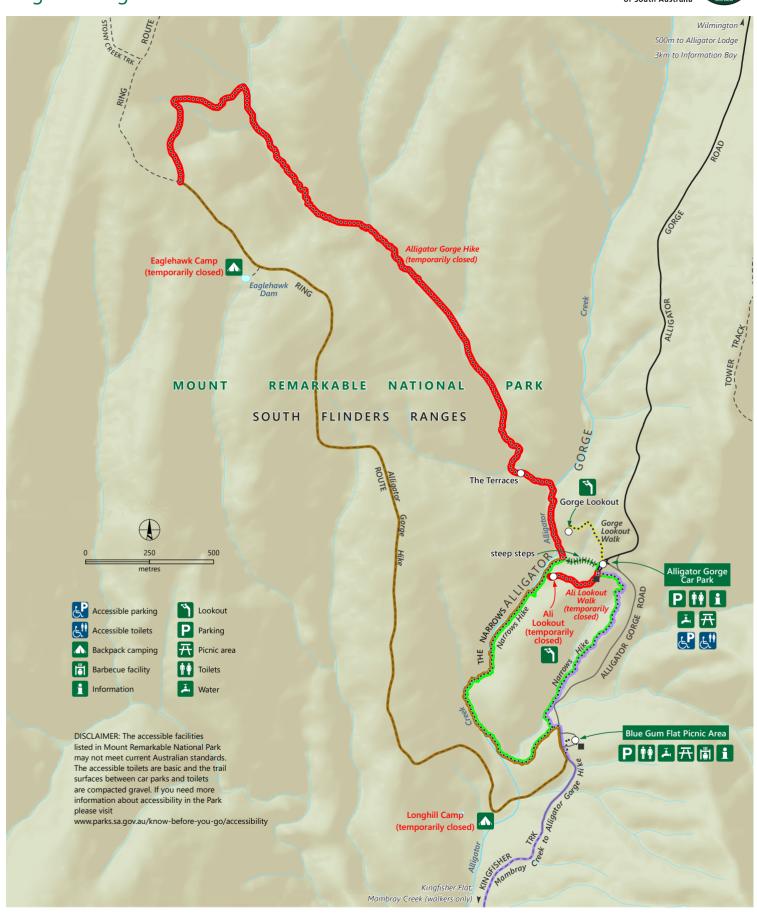

## **Mount Remarkable National Park**

**Alligator Gorge** 

Sealed road

Unsealed road

Trail temporarily closed

Ali Lookout Walk (temporarily closed)

Track

Alligator Gorge Hike

Gorge Lookout Walk

Walking trail

Mambray Creek to Alligator Gorge Hike

Narrows Hike

DEW does not guarantee that this map is error free. Use of the map is at the user's sole risk and the information contained on the map may be subject to change without notice. Cartography by DEW, Mapland - 2025 Visit parks.sa.gov.au

Get the Avenza Maps app to use park maps on your phone.

For more information, contact: Department for Environment and Water E: parks@sa.gov.au P: 08 8207 7700