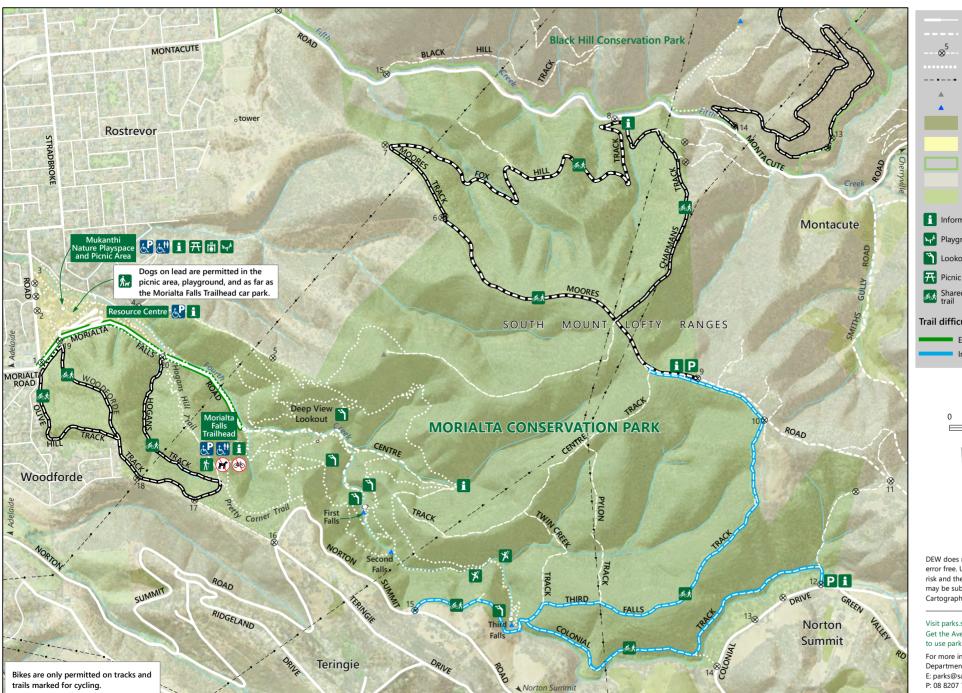

## **Morialta Conservation Park**

## **Bike Trails**

Sealed road Unsealed road Vehicular track: Gate & number Walking trail Power transmission line Waterfall Morialta Conservation Park Recreation Zone dogs permitted on lead Other DEW park Built-up area Forest plantation Information **K** Rock climbing Playground Bushwalking Accessible parking Lookout Picnic table Accessible toilets Shared use Barbecue facility Trail difficulty Advanced Intermediate

DEW does not guarantee that this map is error free. Use of the map is at the user's sole risk and the information contained on the map may be subject to change without notice. Cartography by DEW, Mapland - 2022