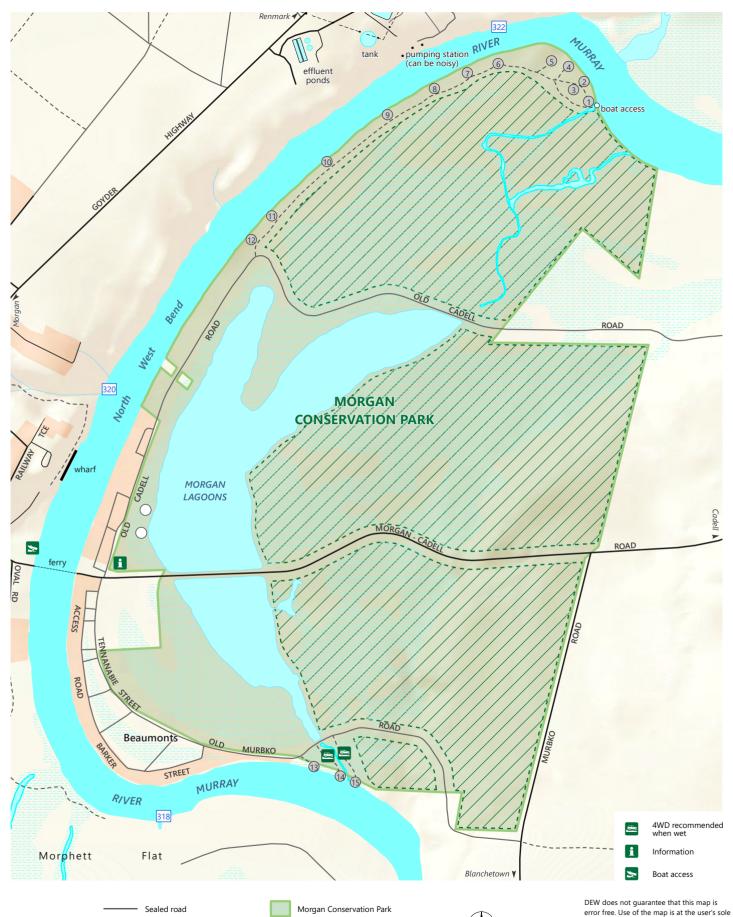

## **Morgan Conservation Park**

Sealed road
Unsealed road
Track
Power transmission

Power transmission line
 Campsite number
 Day visit site

River Murray km marker (distance from Murray Mouth)

Morgan Conservation Park
Built-up area
Vehicle access prohibited

Vehicle access prohibited

Lagoon

River Murray

Land subject to inundation

Quarry

Note: Dogs are not allowed (assistance dogs excepted). No off-road bikes or off-road driving. Campfires are subject to local fire bans. DEW does not guarantee that this map is error free. Use of the map is at the user's sole risk and the information contained on the map may be subject to change without notice. Cartography by DEW, Mapland - 2025