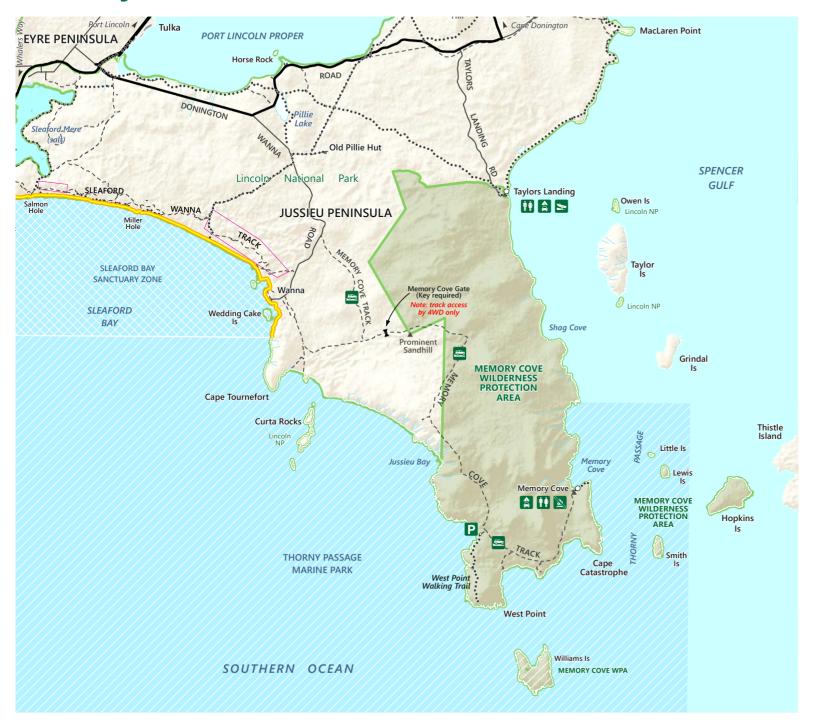

## **Memory Cove Wilderness Protection Area**

4WD access only

Unsealed road
Track - 4WD access in park
Walking trail
Memory Cove Wilderness Protection Area
NPWSA park boundary
Marine park
Marine park sanctuary zone
Sandboarding zone
Marine Park special purpose zone:
Shore fishing allowed
Water - perennial, intermittent
Peak

Campground
Boat ramp
Toilets
Campfires not permitted

Sealed road

Parking

DEW does not guarantee that this map is error free. Use of the map is at the user's sole risk and the information contained on the map may be subject to change without notice.

Cartography by DEW, Mapland - 2022

Book online at parks.sa.gov.au

Get the Avenza Maps app to use park maps on your phone.

For more information, contact:
Department for Environment and Water
E: parks@sa.gov.au
P: 08 8207 7700