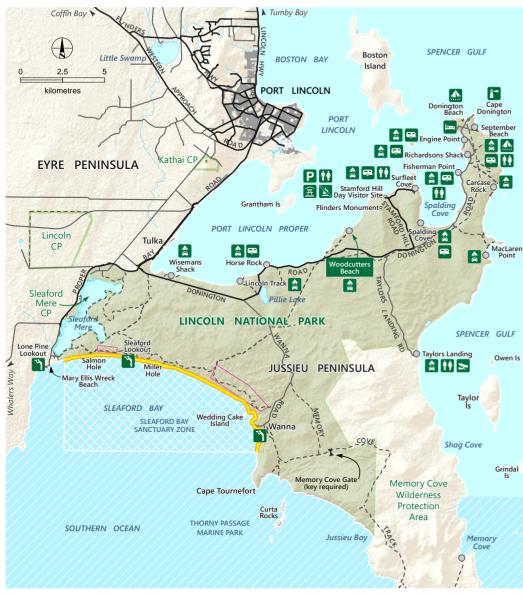

## **Lincoln National Park**





## Woodcutters Beach Campground







· · · · · Walking trail

Parking

★ た か Walk; Hike; Trek

Sandboarding Marine Park special purpose zone: Shore fishing allowed

Marine park -

Sanctuary zone

Numbered campsite suitable for

DEW does not guarantee that this map is error free. Use of the map is at the user's sole risk and the information contained on the map may be subject to change without notice. Cartography by DEW, Mapland - 2022

Book online at parks.sa.gov.au

Get the Avenza Maps app to use park maps on your phone.

For more information, contact: Department for Environment and Water E: parks@sa.gov.au P: 08 8207 7700