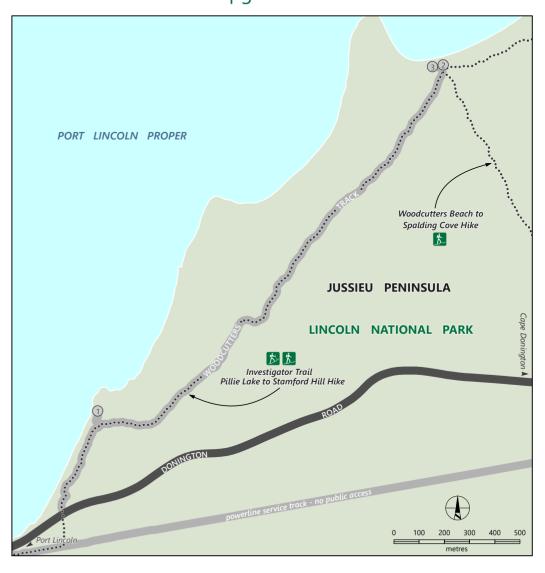

## Woodcutters Beach Campground

· · · · · Walking trail

Parking

★ た か Walk; Hike; Trek

Sandboarding Marine Park special purpose zone: Shore fishing allowed

Marine park -

Sanctuary zone

Numbered campsite suitable for