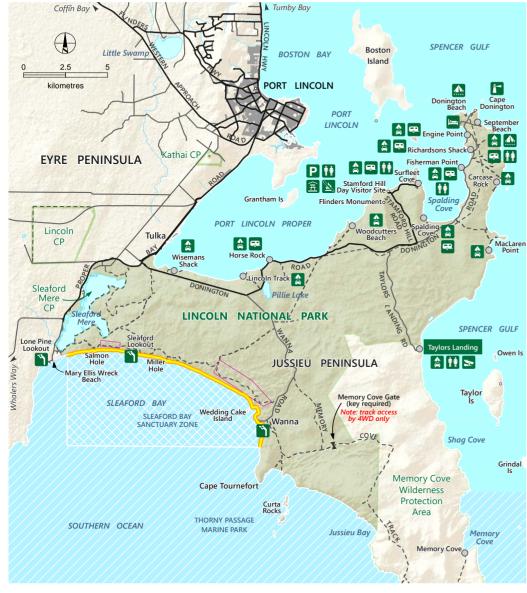

## **Lincoln National Park**

Campground Sealed road Unsealed road Accommodation 1 Lookout Boat ramp Ricnic shelter --- Track (4WD) **Lighthouse** 

· · · · · Walking trail

Parking

| | | | | | | | | | | | Walk; Hike; Trek

NPWSA boundary Marine park

Marine park -Sanctuary zone

Lincoln National Park

Numbered campsite suitable for tents Numbered campsite suitable for tents, to camper trailers Sandboarding

Marine Park special purpose zone: Shore fishing allowed