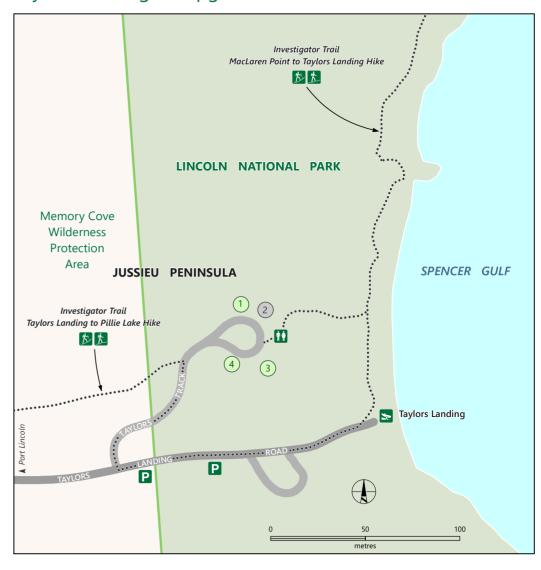

## **Taylors Landing Campground**

DEW does not guarantee that this map is

may be subject to change without notice.

Cartography by DEW, Mapland - 2023

error free. Use of the map is at the user's sole

risk and the information contained on the map

Campground Sealed road Unsealed road Accommodation 1 Lookout Boat ramp Ricnic shelter --- Track (4WD) **Lighthouse** 

· · · · · Walking trail

Parking

| | | | | | | | | | | | Walk; Hike; Trek

NPWSA boundary Marine park

Marine park -Sanctuary zone

Lincoln National Park

Numbered campsite suitable for tents Numbered campsite suitable for tents, to camper trailers Sandboarding

Marine Park special purpose zone: Shore fishing allowed