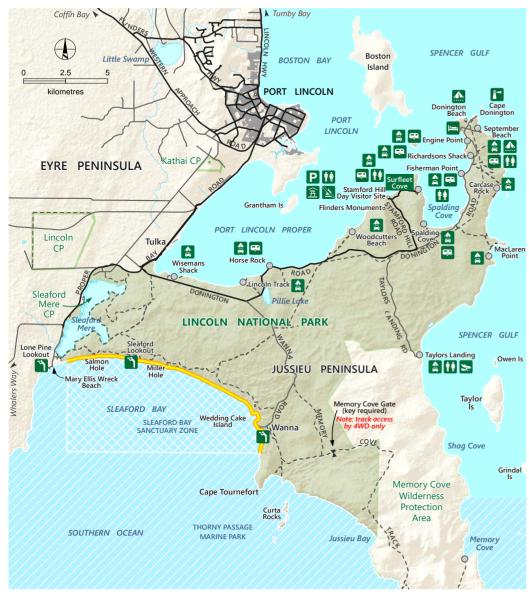

## **Lincoln National Park**

Lincoln National Park

Sanctuary zone

Numbered campsite suitable for tents to caravans

Numbered campsite suitable for tents

Sandboarding

Marine Park special purpose zone: Shore fishing allowed

Drive-through campsite

suitable for

tents to caravans

Group Campsite suitable for

tents to caravans

DEW does not guarantee that this map is error free. Use of the map is at the user's sole risk and the information contained on the map may be subject to change without notice. Cartography by DEW, Mapland - 2022 Book online at parks.sa.gov.au