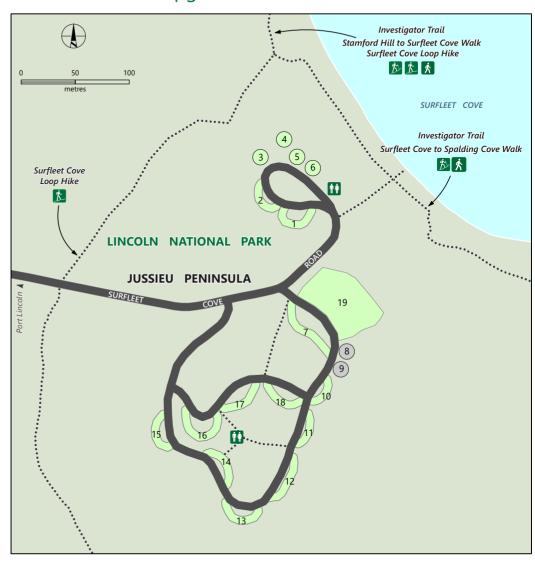

## Surfleet Cove Campground

**Lighthouse** 

Campground
Toilets
Sealed road
Glamping sites
Caravan sites
Lookout
Unsealed road
Sealed road
Toilets

••••• Walking trail

Parking

NPWSA boundary

Marine park

Marine park -

Lincoln National Park

Sanctuary zone

Numbered campsite suitable for tents to caravans

Numbered campsite suitable for tents

Sandboarding

Marine Park special purpose zone: Shore fishing allowed

Drive-through campsite

suitable for

tents to caravans

Group Campsite suitable for

tents to caravans

DEW does not guarantee that this map is error free. Use of the map is at the user's sole risk and the information contained on the map may be subject to change without notice. Cartography by DEW, Mapland - 2022 Book online at parks.sa.gov.au