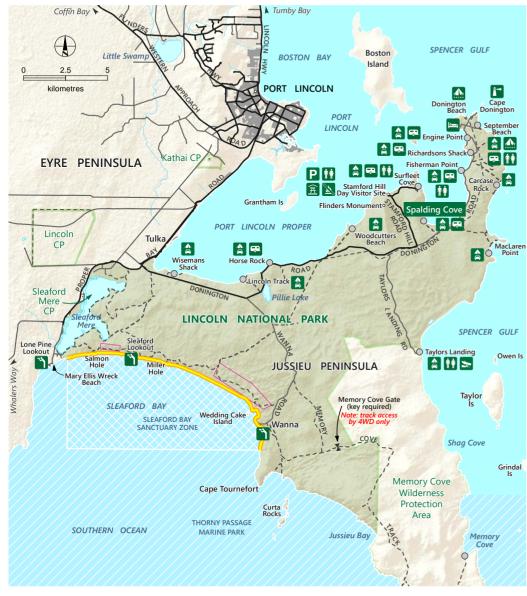

## **Lincoln National Park**

## **Spalding Cove Campground**

**Lighthouse** 

Parking

★ た Walk; Hike; Trek

Campground

Toilets

Sealed road

Lincoln National Park

Glamping sites

Caravan sites

Unsealed road

NPWSA boundary

Boat ramp

Picnic shelter

Track (4WD)

Marine park

••••• Walking trail

Marine park -

Sanctuary zone

Unallocated campsite suitable for tents to camper trailers

Sandboarding zone

Marine Park special purpose zone:
Shore fishing allowed

DEW does not guarantee that this map is error free. Use of the map is at the user's sole to us risk and the information contained on the map may be subject to change without notice.