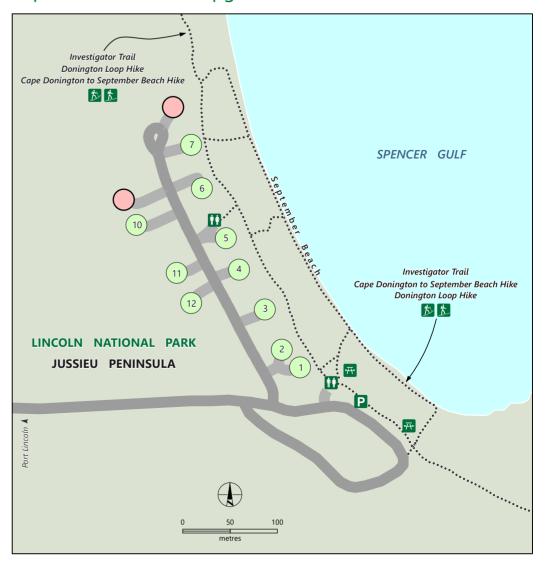

## September Beach Campground

· · · · · Walking trail

★ た Walk; Hike; Trek

Private glamping site bookings available at
www.kataandbelle.com.au

Sandboarding
zone

Sanctuary zone

Marine Park special purpose zone:
Shore fishing allowed

Numbered campsite suitable for

DEW does not guarantee that this map is error free. Use of the map is at the user's sole risk and the information contained on the map may be subject to change without notice.