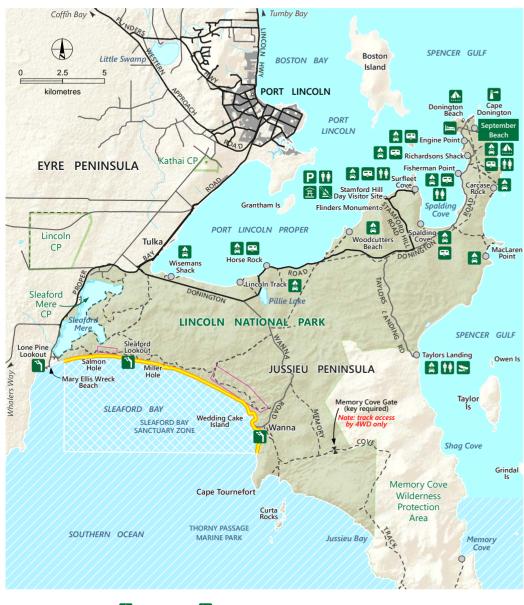

## **Lincoln National Park**

## September Beach Campground

· · · · · Walking trail

★ た Walk; Hike; Trek

Private glamping site bookings available at
www.kataandbelle.com.au

Sandboarding
zone

Sanctuary zone

Marine Park special purpose zone:
Shore fishing allowed

Numbered campsite suitable for

DEW does not guarantee that this map is error free. Use of the map is at the user's sole risk and the information contained on the map may be subject to change without notice.