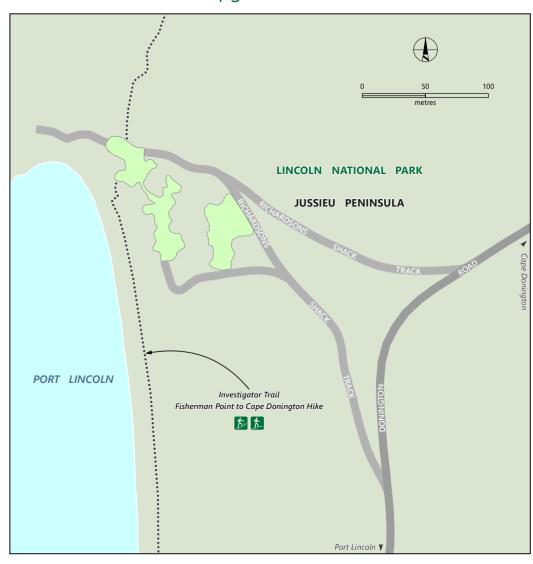

## Richardsons Shack Campground

**Lighthouse** 

Parking

★ 🏂 Walk; Hike; Trek

Campground
Toilets
Sealed road
Lincoln National Park
Glamping sites
Caravan sites
Lookout
Unsealed road
NPWSA boundary

Boat ramp
Picnic shelter
Track (4WD)
Marine park

••••• Walking trail

Sandboarding zone

Marine Park special purpose zone:
Shore fishing allowed

Marine park -

Sanctuary zone

for tents to caravans

Unallocated campsite suitable

DEW does not guarantee that this map is error free. Use of the map is at the user's sole risk and the information contained on the map may be subject to change without notice. Cartography by DEW, Mapland - 2022 Book online at parks.sa.gov.au