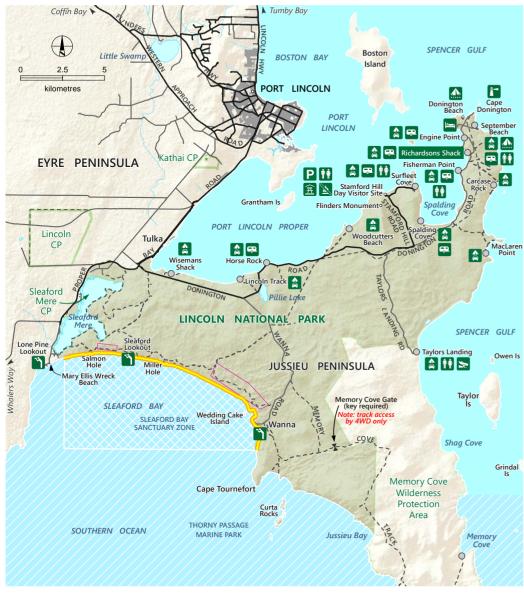

## **Lincoln National Park**

## Richardsons Shack Campground

**Lighthouse** 

Parking

★ 🏂 Walk; Hike; Trek

Campground
Toilets
Sealed road
Lincoln National Park
Glamping sites
Caravan sites
Lookout
Unsealed road
NPWSA boundary

Boat ramp
Picnic shelter
Track (4WD)
Marine park

••••• Walking trail

Sandboarding zone

Marine Park special purpose zone:
Shore fishing allowed

Marine park -

Sanctuary zone

for tents to caravans

Unallocated campsite suitable

DEW does not guarantee that this map is error free. Use of the map is at the user's sole risk and the information contained on the map may be subject to change without notice. Cartography by DEW, Mapland - 2022 Book online at parks.sa.gov.au