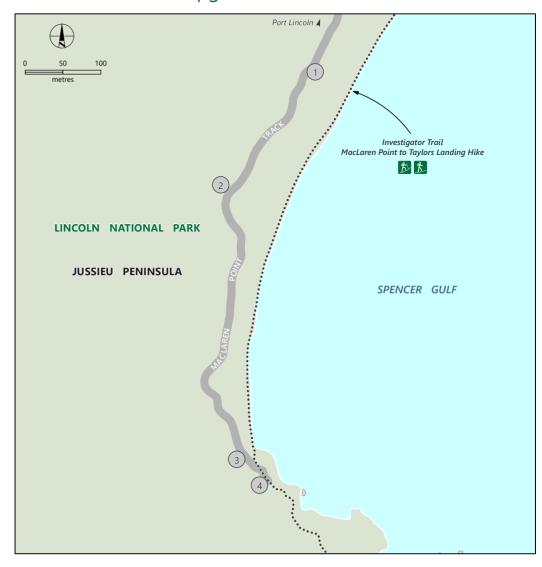

## MacLaren Point Campground

Campground Sealed road Lincoln National Park Caravan sites ⚠ Glamping sites Unsealed road NPWSA boundary Accommodation 1 Lookout Ricnic shelter Boat ramp --- Track (4WD) Marine park **Lighthouse** Parking Marine park -· · · · · Walking trail Sanctuary zone ★ 🏂 Walk; Hike; Trek

Numbered campsite suitable for tents to camper trailers

Sandboarding zone Marine Park special purpose zone:

Shore fishing allowed

error free. Use of the map is at the user's sole risk and the information contained on the map may be subject to change without notice. Cartography by DEW, Mapland - 2022