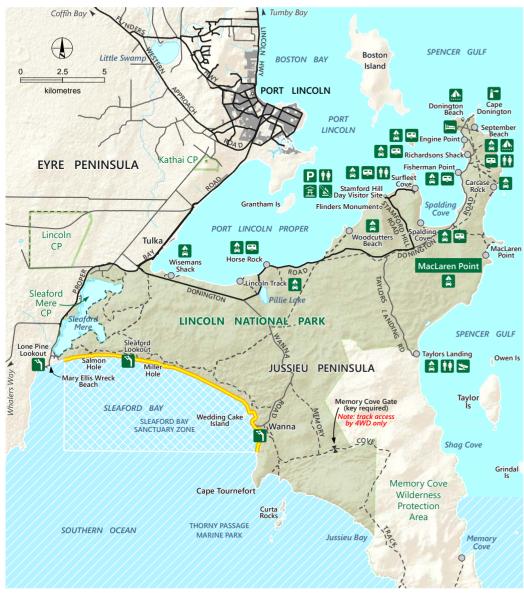

## **Lincoln National Park**

## MacLaren Point Campground

Campground Sealed road Lincoln National Park Caravan sites ⚠ Glamping sites Unsealed road NPWSA boundary Accommodation 1 Lookout Ricnic shelter Boat ramp --- Track (4WD) Marine park **Lighthouse** Parking Marine park -· · · · · Walking trail Sanctuary zone ★ 🏂 Walk; Hike; Trek

Numbered campsite suitable for tents to camper trailers

Sandboarding zone Marine Park special purpose zone:

Shore fishing allowed

error free. Use of the map is at the user's sole risk and the information contained on the map may be subject to change without notice. Cartography by DEW, Mapland - 2022

DEW does not guarantee that this map is

Book online at parks.sa.gov.au

Get the Avenza Maps app to use park maps on your phone.

For more information, contact: Department for Environment and Water E: parks@sa.gov.au P: 08 8207 7700