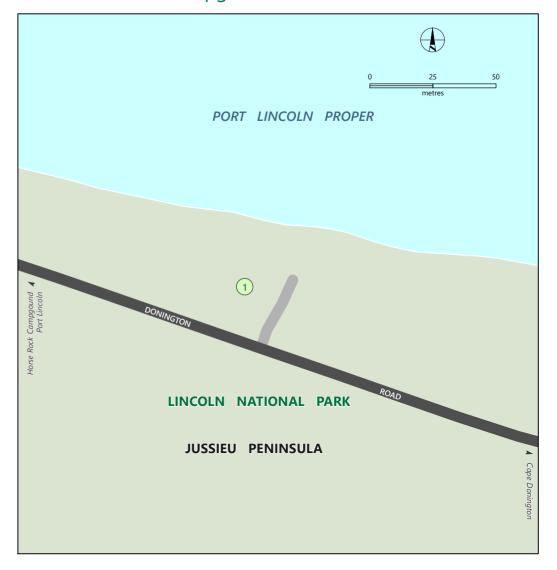

## Horse Rock East Campground

Campground Toilets Sealed road Lincoln National Park Caravan sites ⚠ Glamping sites Unsealed road NPWSA boundary Accommodation 1 Lookout Ricnic shelter Boat ramp --- Track (2WD) Marine park **Lighthouse** Parking Marine park -Sanctuary zone

Sandboarding zone
Marine Park special purpose zone:
Shore fishing allowed

for tents to caravans

Numbered campsite suitable

DEW does not guarantee that this map is error free. Use of the map is at the user's sole risk and the information contained on the map may be subject to change without notice.

Cartography by DEW, Mapland - 2022

Book online at parks.sa.gov.au

Get the Avenza Maps app to use park maps on your phone.

For more information, contact: Department for Environment and Water E: parks@sa.gov.au P: 08 8207 7700