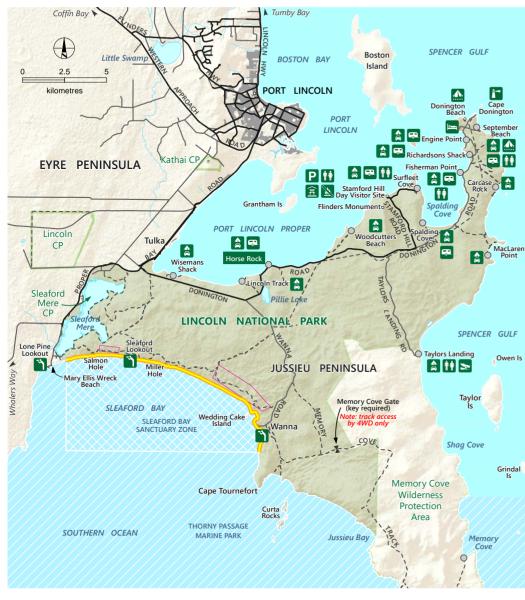

## **Lincoln National Park**

## Horse Rock East Campground

Campground Toilets Sealed road Lincoln National Park Caravan sites ⚠ Glamping sites Unsealed road NPWSA boundary Accommodation 1 Lookout Ricnic shelter Boat ramp --- Track (2WD) Marine park **Lighthouse** Parking Marine park -Sanctuary zone

Sandboarding zone
Marine Park special purpose zone:
Shore fishing allowed

for tents to caravans

Numbered campsite suitable

DEW does not guarantee that this map is error free. Use of the map is at the user's sole risk and the information contained on the map may be subject to change without notice.

Cartography by DEW, Mapland - 2022

Book online at parks.sa.gov.au

Get the Avenza Maps app to use park maps on your phone.

For more information, contact: Department for Environment and Water E: parks@sa.gov.au P: 08 8207 7700