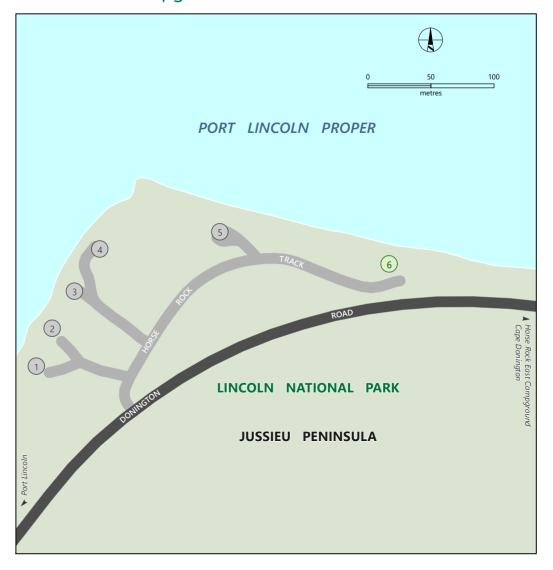

## Horse Rock Campground

Campground Toilets Sealed road Lincoln National Park Caravan sites Unsealed road NPWSA boundary Accommodation 1 Lookout Ficnic shelter Boat ramp ---- Track (4WD) Marine park **Lighthouse** Parking Marine park -

| 大 | | Walk; Hike; Trek

Numbered campsite suitable for camper trailers

Sanctuary zone

Numbered campsite suitable

for tents to caravans Sandboarding

Marine Park special purpose zone: Shore fishing allowed

DEW does not guarantee that this map is error free. Use of the map is at the user's sole risk and the information contained on the map may be subject to change without notice. Cartography by DEW, Mapland - 2022