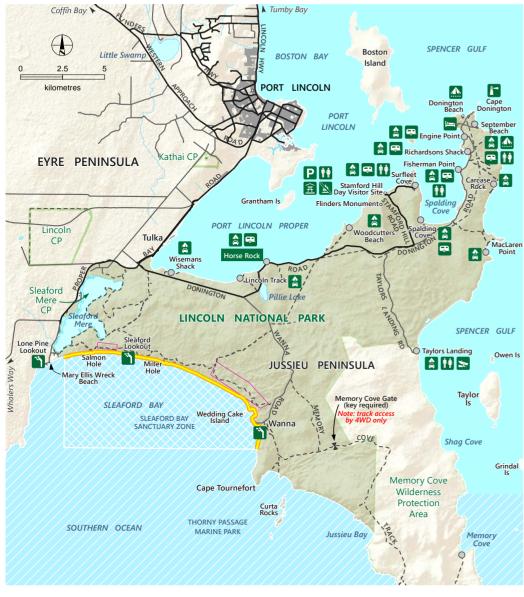

## **Lincoln National Park**

## Horse Rock Campground

Campground Toilets Sealed road Lincoln National Park Caravan sites Unsealed road NPWSA boundary Accommodation 1 Lookout Ficnic shelter Boat ramp ---- Track (4WD) Marine park **Lighthouse** Parking Marine park -

| 大 | | Walk; Hike; Trek

Numbered campsite suitable for camper trailers

Sanctuary zone

Numbered campsite suitable

for tents to caravans Sandboarding

Marine Park special purpose zone: Shore fishing allowed

DEW does not guarantee that this map is error free. Use of the map is at the user's sole risk and the information contained on the map may be subject to change without notice. Cartography by DEW, Mapland - 2022