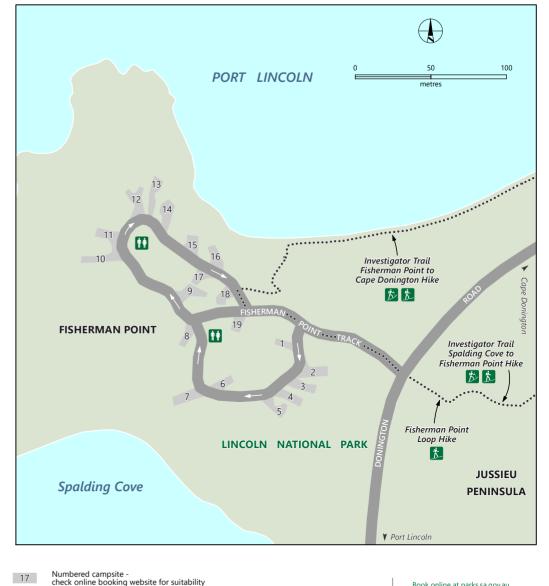

## Fisherman Point Campground

Sandboarding

Shore fishing allowed

Marine Park special purpose zone:

zone

Marine park

Marine park -

Sanctuary zone

## Book online at parks.sa.gov.au