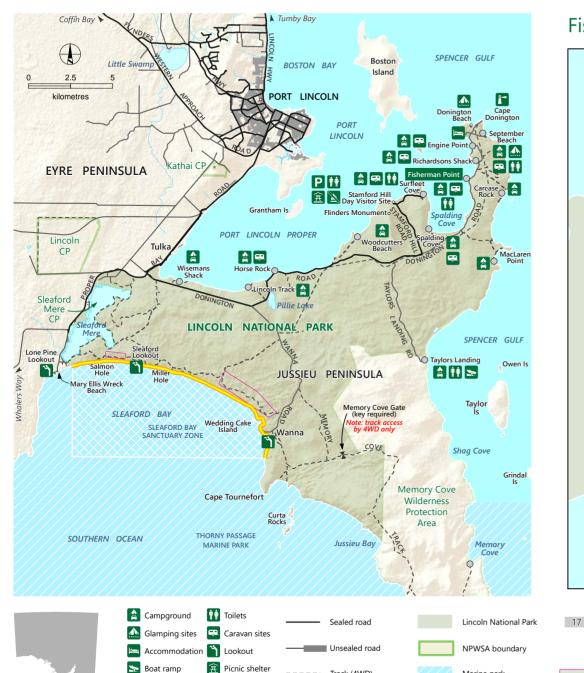

## **Lincoln National Park**

Ta Lighthouse

P Parking

🔆 🏷 🏷 Walk; Hike; Trek

---- Track (4WD)

••••••• Walking trail

## Fisherman Point Campground

Sandboarding

Shore fishing allowed

Marine Park special purpose zone:

zone

Marine park

Marine park -

Sanctuary zone

DEW does not guarantee that this map is error free. Use of the map is at the user's sole risk and the information contained on the map may be subject to change without notice. Cartography by DEW, Mapland - 2022