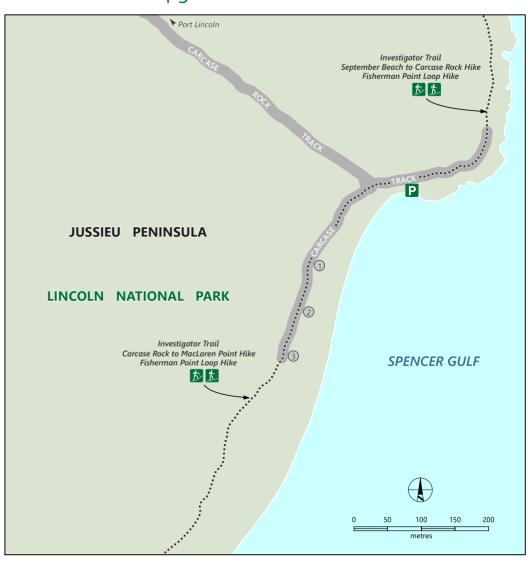

## Carcase Rock Campground

Numbered campsite

Shore fishing allowed

Sandboarding

Marine park -

Sanctuary zone

**Lighthouse** 

Parking

★ 🏂 Walk; Hike; Trek

Campground † Toilets Lincoln National Park Sealed road Caravan sites Unsealed road NPWSA boundary Accommodation 1 Lookout Ricnic shelter Boat ramp --- Track (4WD) Marine park

••••• Walking trail