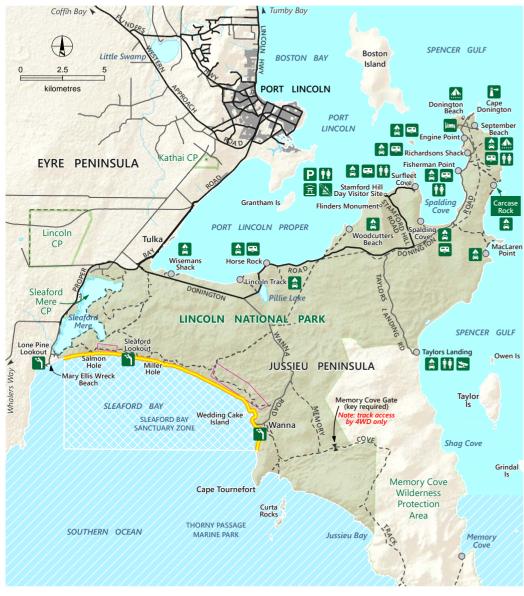

## **Lincoln National Park**

## Carcase Rock Campground

Numbered campsite

Shore fishing allowed

Sandboarding

Marine park -

Sanctuary zone

**Lighthouse** 

Parking

★ 🏂 Walk; Hike; Trek

Campground † Toilets Lincoln National Park Sealed road Caravan sites Unsealed road NPWSA boundary Accommodation 1 Lookout Ricnic shelter Boat ramp --- Track (4WD) Marine park

••••• Walking trail

suitable for tents and camper trailers DEW does not guarantee that this map is error free. Use of the map is at the user's sole risk and the information contained on the map may be subject to change without notice. Cartography by DEW, Mapland - 2022 Marine Park special purpose zone: