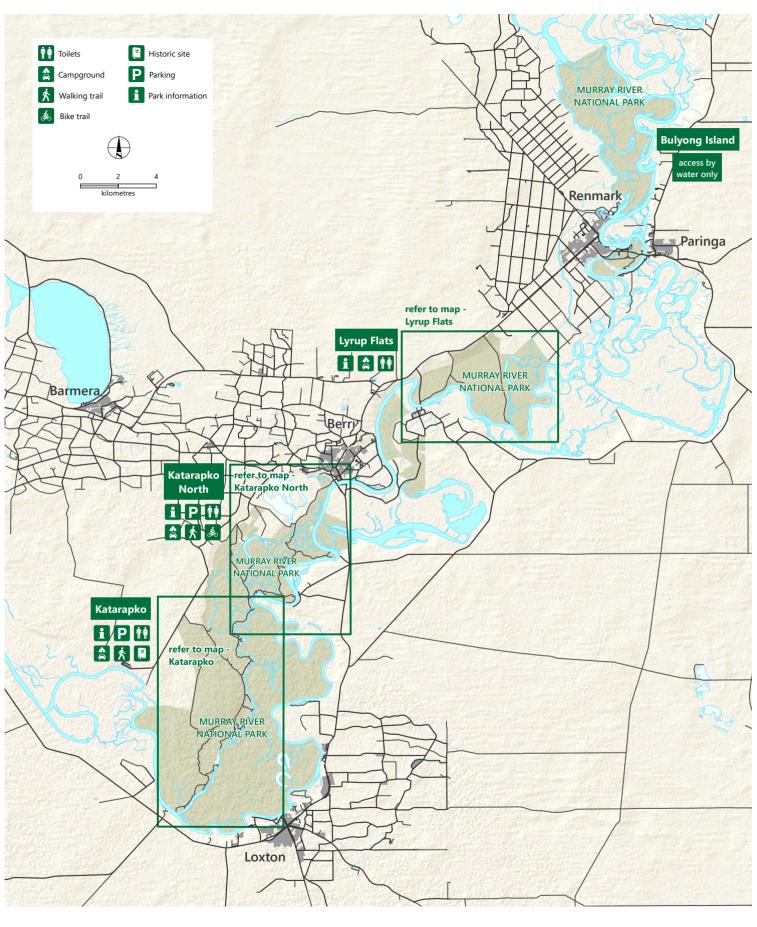

# **Murray River National Park**

DEW does not guarantee that this map is error free. Use of the map is at the user's sole risk and the information contained on the map may be subject to change without notice. Cartography by DEW, Mapland - 2020 Book online at parks.sa.gov.au