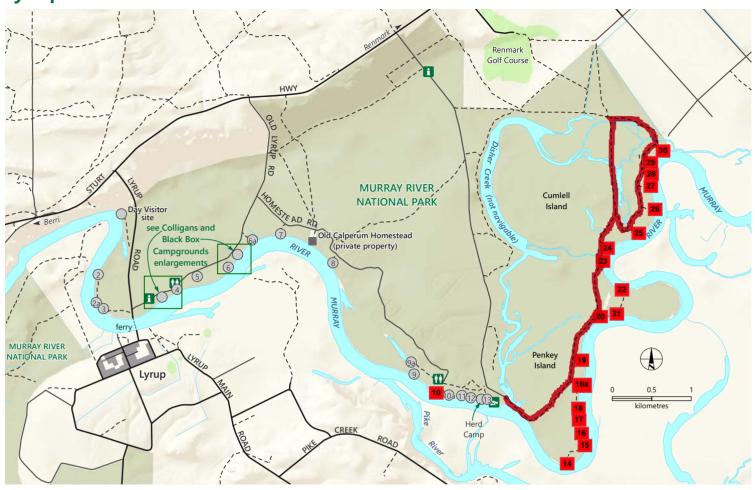

## **Murray River National Park**



### Lyrup Flats



#### **Colligans Campground**



### **Black Box Campground**



DEW does not guarantee that this map is error free. Use of the map is at the user's sole risk and the information contained on the map may be subject to change without notice. Cartography by DEW, Mapland - 2020 Book online at parks.sa.gov.au Get the Avenza Maps app to use park maps on your phone.

For more information, contact: Department for Environment and Water E: parks@sa.gov.au P: 08 8207 7700

# **Murray River National Park**









DEW does not guarantee that this map is error free. Use of the map is at the user's sole risk and the information contained on the map may be subject to change without notice. Cartography by DEW, Mapland - 2020 Book online at parks.sa.gov.au

Get the Avenza Maps app
to use park maps on y