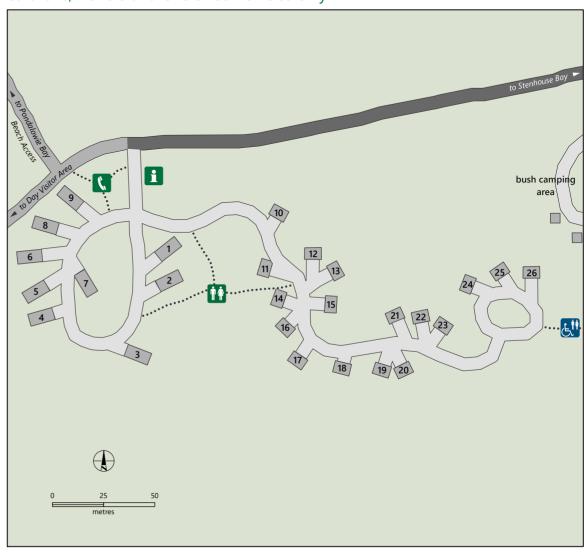

## Pondalowie campground Caravans, Trailers and Oversized Vehicles only

Sealed road
Unsealed road
Track

Track

Walking trail

Walking trail
Dhilba Guuranda-Innes
National Park

Marine park

Sites 10-26

Camper trailers

Marine park -Sanctuary zone Sites 1-9

Sites 1-9
Caravans and large vehicles

Accessible toilets

† Toilets

Campground P Parking

Barbecue facility

Caravan site

Lookout