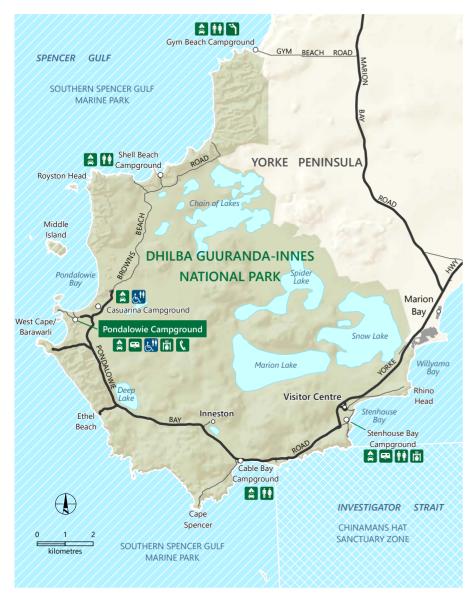

## **Dhilba Guuranda-Innes National Park**

Marine park -Sanctuary zone Sites 1-9

Sites 1-9
Caravans and large vehicles

Accessible toilets

† Toilets

Campground P Parking

Barbecue facility

Caravan site

Lookout

Telephone

Information

DEW does not guarantee that this map is error free. Use of the map is at the user's sole risk and the information contained on the map may be subject to change without notice. Cartography by DEW, Mapland - 2022 Book online at parks.sa.gov.au