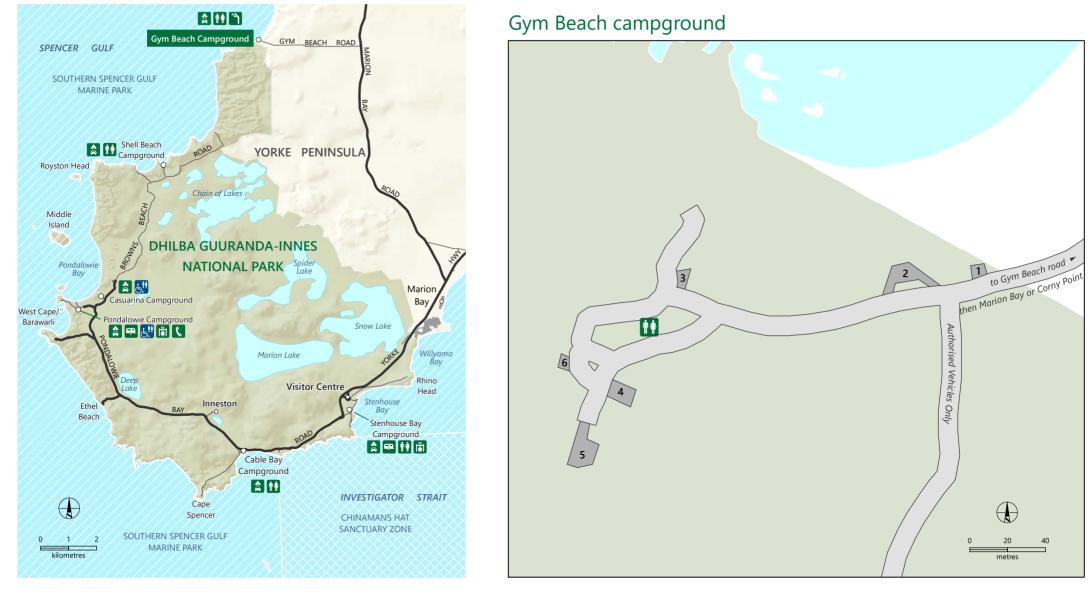

## **Dhilba Guuranda-Innes National Park**

| <br>Sealed road   |   |
|-------------------|---|
| <br>Unsealed road |   |
| Track             | X |
|                   |   |

| Marine park                     |  |
|---------------------------------|--|
| Marine park -<br>Sanctuary zone |  |

Campsite and number

National Park

2

Dhilba Guuranda-Innes

lity 🎽 Lookout 🚺 Telephone 👔 Information

DEW does not guarantee that this map is error free. Use of the map is at the user's sole risk and the information contained on the map may be subject to change without notice. Cartography by DEW, Mapland - 2022