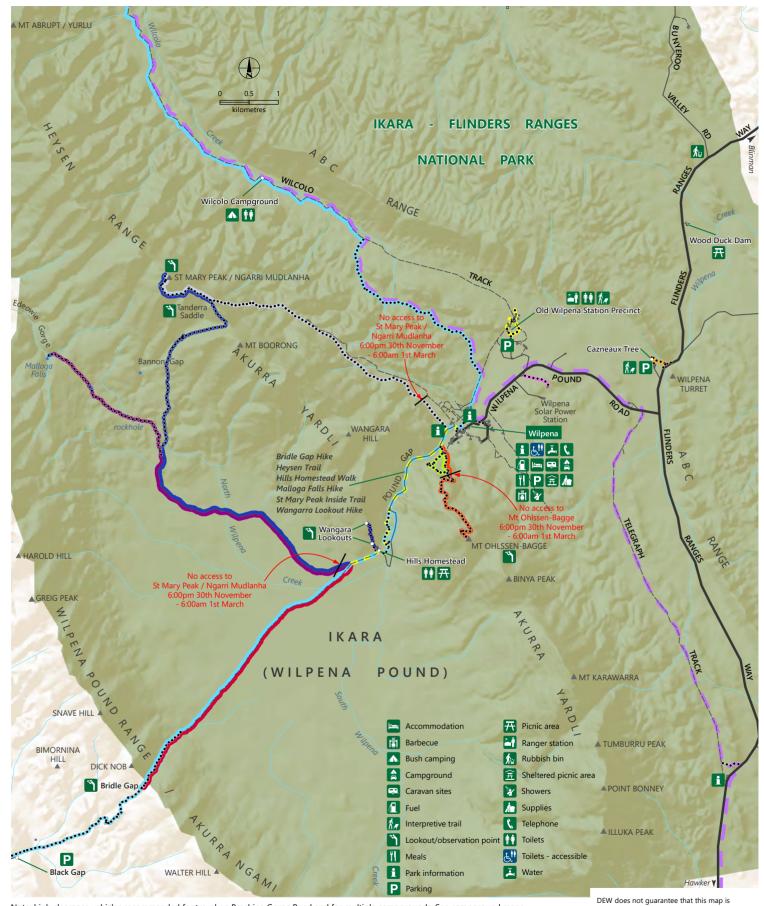

## **Ikara - Flinders Ranges National Park**

Wilpena Pound

Note: high clearance vehicles recommended for travel on Brachina Gorge Road and for multiple campgrounds. See campground maps.

|                                            |       | Sealed road     |   | Multiple coincident trails<br>Boom and Bust Hike |                      | Mount Ohlssen-Bagge Hike        | risk and the information contained on the may<br>may be subject to change without notice.<br>Cartography by DEW, Mapland - 2022 |
|--------------------------------------------|-------|-----------------|---|--------------------------------------------------|----------------------|---------------------------------|---------------------------------------------------------------------------------------------------------------------------------|
|                                            |       | Unsealed road   |   | Boom and Bust Hike                               |                      | Spirit of Endurance Trail       |                                                                                                                                 |
|                                            |       | Vehicular Track |   | Bridle Gap Hike                                  |                      | St Mary Peak Inside Trail       | Visit parks.sa.gov.au<br>Get the Avenza Maps app                                                                                |
|                                            |       |                 |   | Heysen Trail                                     |                      | St Mary Peak Outside Trail      |                                                                                                                                 |
|                                            | ••••• | Walking trail   |   | Living with Land Walk                            | Wangara Lookout Hike | to use park maps on your phone. |                                                                                                                                 |
|                                            |       |                 |   | Living with Land Walk                            |                      | Waligala LOOKOULTIKe            | For more information contact:                                                                                                   |
| 15. 6. 6. 6. 6. 6. 6. 6. 6. 6. 6. 6. 6. 6. |       | Building; ruin  |   | Malloga Falls Hike                               |                      | Wilpena Power Station Walk      | Department for Environment and Water                                                                                            |
|                                            |       | Peak; waterfall | _ | Mawson Trail                                     |                      |                                 | E: parks@sa.gov.au<br>P: 08 8207 7700                                                                                           |

DEW does not guarantee that this map is error free. Use of the map is at the user's sole tion contained on the map ange without notice. /, Mapland - 2022