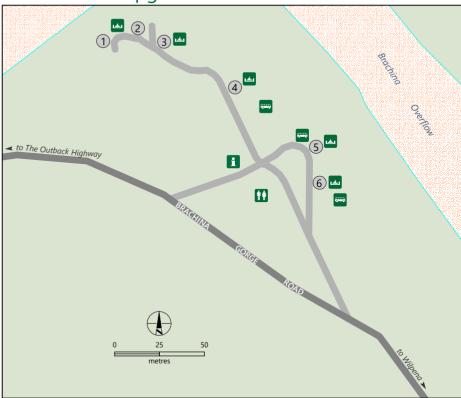

## Teamsters Campground

Note: high clearance vehicles recommended for travel on Brachina Gorge Road and for multiple campgrounds including Teamsters campground.

DEW does not guarantee that this map is

may be subject to change without notice.