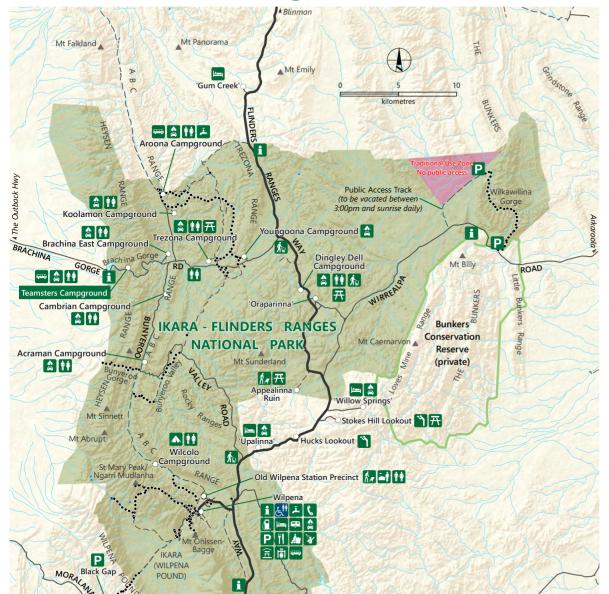

## **Ikara - Flinders Ranges National Park**

to use park maps on your phone.

Department for Environment and Water

For more information contact:

E: parks@sa.gov.au P: 08 8207 7700

Rawnsley Lookout 🦄 开

MARTINS

WELL

Mt Havelock

Arkaroo Rock

'Rawnsley

## Teamsters Campground

Note: high clearance vehicles recommended for travel on Brachina Gorge Road and for multiple campgrounds including Teamsters campground.

DEW does not guarantee that this map is

may be subject to change without notice.