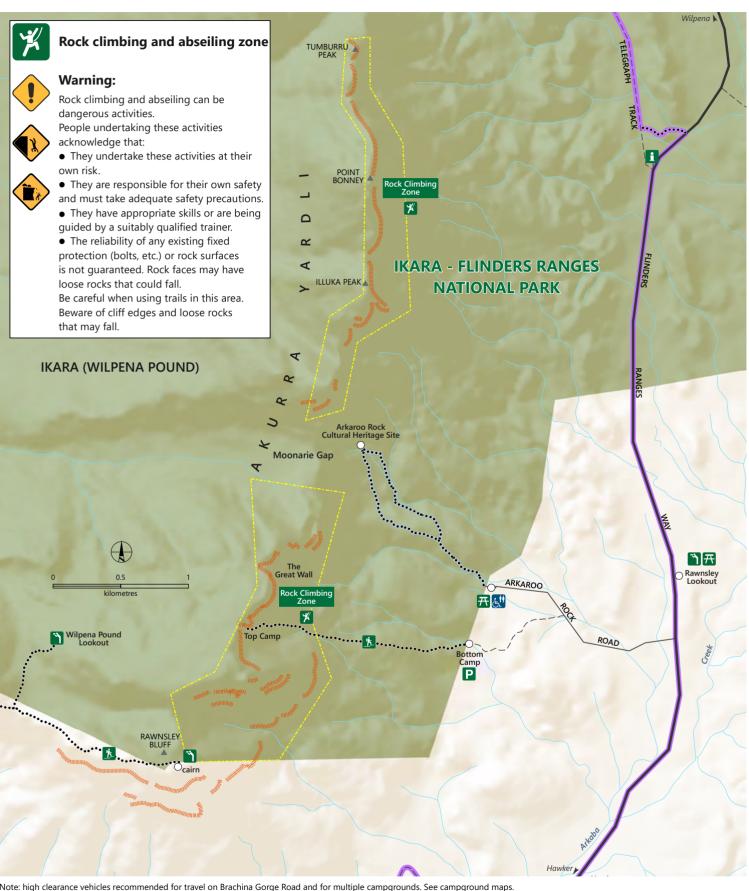

## **Ikara - Flinders Ranges National Park**

## **Rock Climbing Zones**

Note: high clearance vehicles recommended for travel on Brachina Gorge Road and for multiple campgrounds. See campground maps.

Sealed road Unsealed road Walking trail

Mawson Trail

Arkaroo Rock Hike

Ikara - Flinders Ranges National Park Rock Climbing Zone

Cliffs

Parking; Lookout

Picnic area; Accessible toilets Rock climbing; Difficult hike

DEW does not guarantee that this map is error free. Use of the map is at the user's sole risk and the information contained on the map may be subject to change without notice. Cartography by DEW, Mapland - 2022