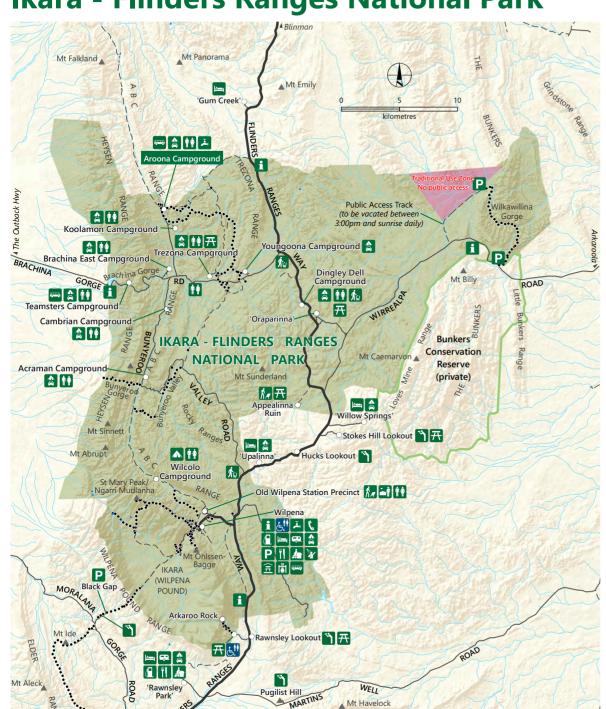

## **Ikara - Flinders Ranges National Park**

Accommodation

Barbecue

Bus parking

A Bush camping

A Campground

Caravan sites

Interpretive trail

Park information

Lookout / observation point

Fire pit

Meals

Parking

Ricnic area

Ranger station

R Sheltered picnic area

Rubbish bin

Showers

Supplies

Telephone

Toilets - accessible

1 Toilets

Water

## Aroona Campground

Note: high clearance vehicles recommended for travel on Brachina Gorge Road and for multiple campgrounds including Aroona campground.

DEW does not guarantee that this map is error free. Use of the map is at the user's sole risk and the information contained on the map may be subject to change without notice. Cartography by DEW, Mapland - 2022 Visit parks.sa.gov.au Get the Avenza Maps app to use park maps on your phone.