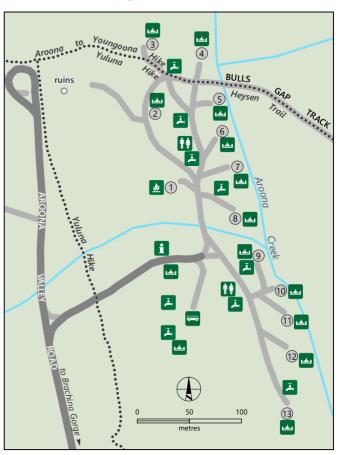

## Aroona Campground

Note: high clearance vehicles recommended for travel on Brachina Gorge Road and for multiple campgrounds including Aroona campground.

DEW does not guarantee that this map is error free. Use of the map is at the user's sole risk and the information contained on the map may be subject to change without notice. Cartography by DEW, Mapland - 2022 Visit parks.sa.gov.au Get the Avenza Maps app to use park maps on your phone.