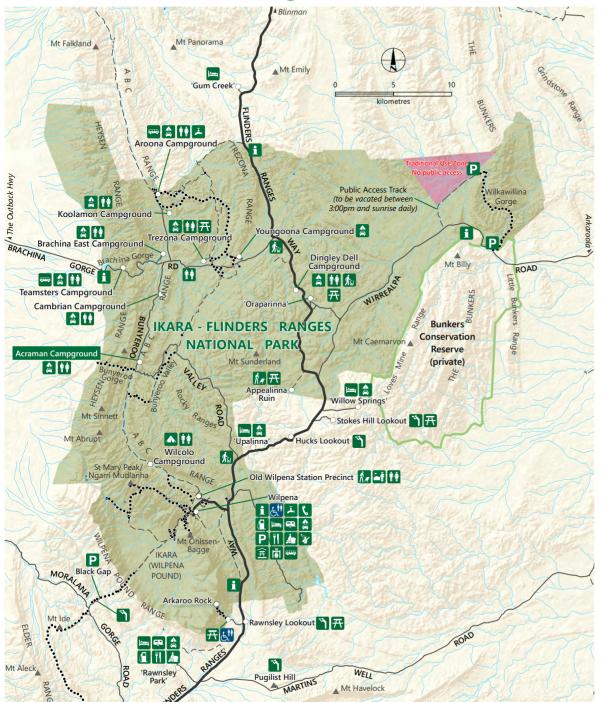

**Ikara - Flinders Ranges National Park** 



## Acraman Campground





Note: high clearance vehicles recommended for travel on Brachina Gorge Road and for multiple campgrounds including Acraman campground.



Accommodation Barbecue

Bus parking

⚠ Bush camping

Campground

- Fire pit
- **Fuel**
- Interpretive trail

Caravan sites

- Lookout / observation point
- Meals

- Park information P Parking
- Picnic area
  - ( Telephone iii Toilets
- Ranger station
- Rubbish bin Toilets - accessible





DEW does not guarantee that this map is error free. Use of the map is at the user's sole risk and the information contained on the map may be subject to change without notice. Cartography by DEW, Mapland - 2022

Visit parks.sa.gov.au Get the Avenza Maps app to use park maps on your phone.

For more information contact: Department for Enviro