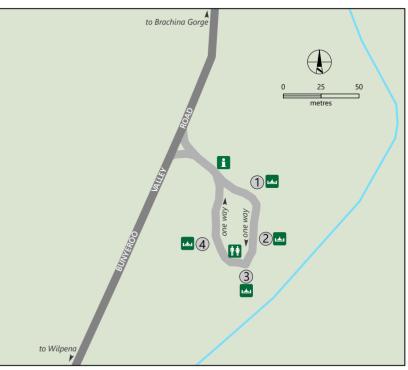

## Acraman Campground

Note: high clearance vehicles recommended for travel on Brachina Gorge Road and for multiple campgrounds including Acraman campground.

Accommodation Barbecue

Bus parking

⚠ Bush camping