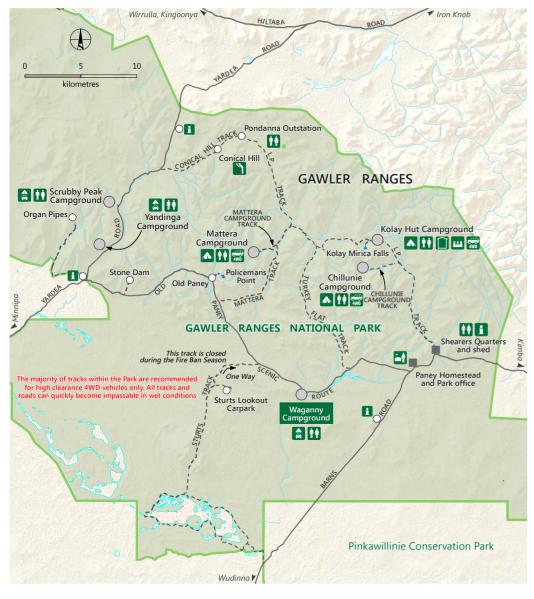

## **Gawler Ranges National Park**

## Waganny Campground

Gawler Ranges National Park Unallocated campsite suitable for tents or camper trailers

Unallocated campsite suitable for caravans, tents or camper trailers Waterfall

Unsealed road

Lake - mainly dry

--- Track

· · · · · Walking trail

Parking

Toilets

Lookout

Campground

Fireplace

4wd access only

Ranger station