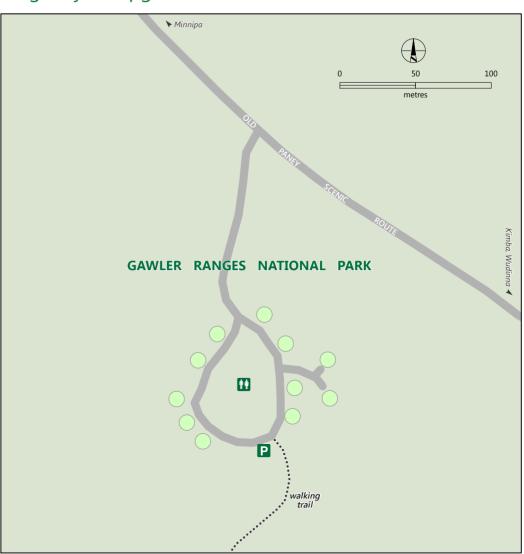

## Waganny Campground

Gawler Ranges National Park Unallocated campsite suitable for tents or camper trailers

Unallocated campsite suitable for caravans, tents or camper trailers Waterfall

Unsealed road

Lake - mainly dry

--- Track

· · · · · Walking trail

Parking

Toilets

Lookout

Campground

Fireplace

4wd access only