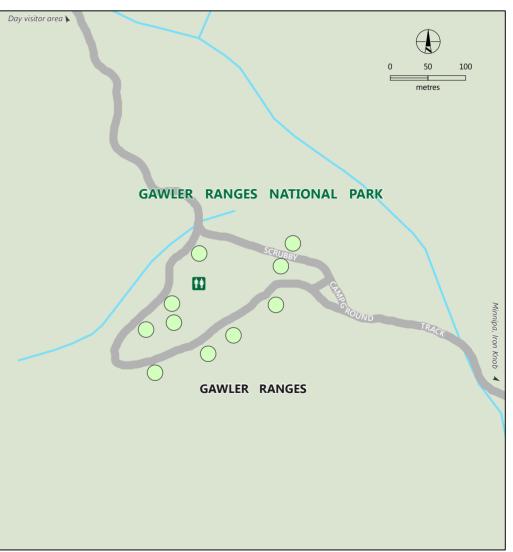

## Scrubby Peak Campground

Government of

South Australia

National Parks

South Australia

|  |   |   | Gawler Ranges National Park                                             |            | <ul> <li>Unsealed road</li> </ul> | Ρ  | Parking    | <b>L</b> i       | Ranger station  | parks.sa.gov.au                                                                                                                               |                                                                                                                                               |
|--|---|---|-------------------------------------------------------------------------|------------|-----------------------------------|----|------------|------------------|-----------------|-----------------------------------------------------------------------------------------------------------------------------------------------|-----------------------------------------------------------------------------------------------------------------------------------------------|
|  | 0 | ) | Unallocated campsite<br>suitable for tents or camper trailers           |            | Track                             | ŤŤ | Toilets    | $\widehat{\Box}$ | Hut             | error free. Use of the map is at the user's sole<br>risk and the information contained on the map<br>may be subject to change without notice. | For more information contact:<br>Natural Resources Centre Port Lincoln<br>T: 08 8688 3111<br>www.naturalresources.sa.gov.au<br>/eyrepeninsula |
|  |   | ) | Unallocated campsite suitable for<br>caravans, tents or camper trailers | •••••      | Walking trail                     | ា  | Lookout    |                  | Fireplace       |                                                                                                                                               |                                                                                                                                               |
|  | • |   | Waterfall                                                               | $\bigcirc$ | Lake - mainly dry                 |    | Campground | 4WD              | 4wd access only | Use this map on your mobile: search Avenza PDF Maps                                                                                           |                                                                                                                                               |