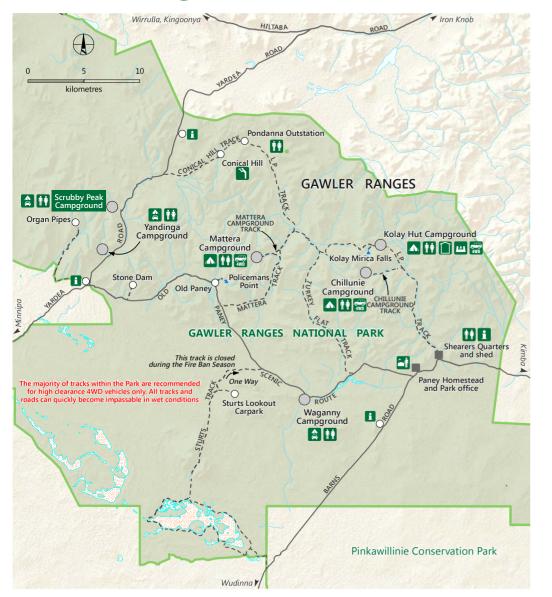

## **Gawler Ranges National Park**

## Scrubby Peak Campground

Government of

South Australia

National Parks

South Australia

|  |   |   | Gawler Ranges National Park                                             |            | <ul> <li>Unsealed road</li> </ul> | Ρ  | Parking    | <b>L</b> i       | Ranger station  | parks.sa.gov.au                                                                                                                               |                                                                                                                                               |
|--|---|---|-------------------------------------------------------------------------|------------|-----------------------------------|----|------------|------------------|-----------------|-----------------------------------------------------------------------------------------------------------------------------------------------|-----------------------------------------------------------------------------------------------------------------------------------------------|
|  | 0 | ) | Unallocated campsite<br>suitable for tents or camper trailers           |            | Track                             | ŤŤ | Toilets    | $\widehat{\Box}$ | Hut             | error free. Use of the map is at the user's sole<br>risk and the information contained on the map<br>may be subject to change without notice. | For more information contact:<br>Natural Resources Centre Port Lincoln<br>T: 08 8688 3111<br>www.naturalresources.sa.gov.au<br>/eyrepeninsula |
|  |   | ) | Unallocated campsite suitable for<br>caravans, tents or camper trailers | •••••      | Walking trail                     | ា  | Lookout    |                  | Fireplace       |                                                                                                                                               |                                                                                                                                               |
|  | • |   | Waterfall                                                               | $\bigcirc$ | Lake - mainly dry                 |    | Campground | 4WD              | 4wd access only | Use this map on your mobile: search Avenza PDF Maps                                                                                           |                                                                                                                                               |