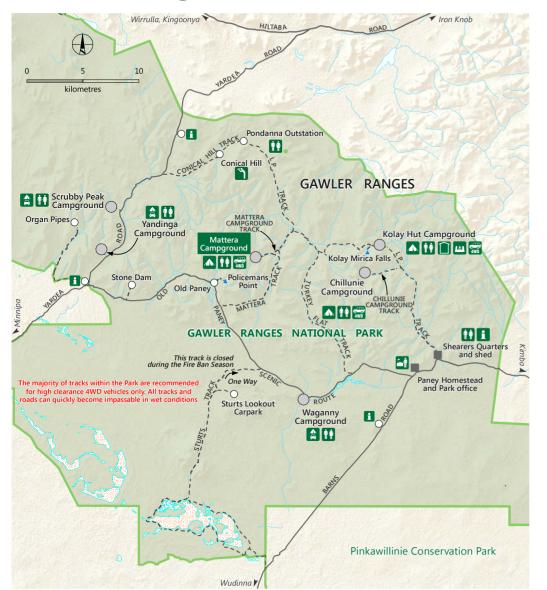

## **Gawler Ranges National Park**

parks.sa.gov.au

Campground

Ranger station

4wd access only

Hut

Fireplace

DEWNR does not guarantee that this map is error free. Use of the map is at the user's sole risk and the information contained on the map may be subject to change without notice. Cartography by DEWNR, Mapland - 2017

Use this map on your mobile: search Avenza PDF Maps

For more information contact: Natural Resources Centre Port Lincoln T: 08 8688 3111 www.naturalresources.sa.gov.au /eyrepeninsula