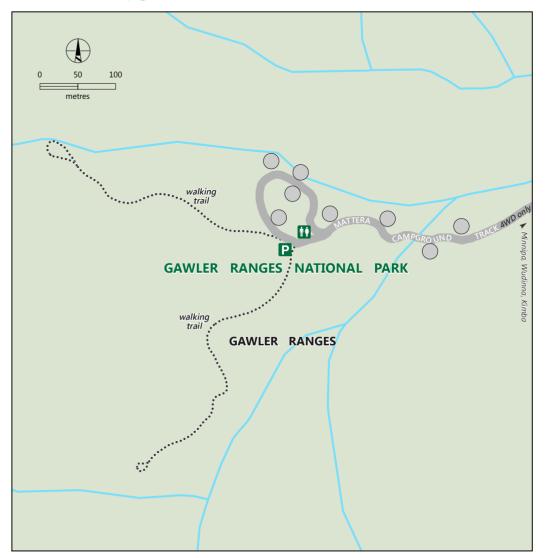

## Mattera Campground

|            | Gawler Ranges National Park                                   | $\bigcirc$ | Lake - mainly dry |                  |
|------------|---------------------------------------------------------------|------------|-------------------|------------------|
| $\bigcirc$ | Unallocated campsite<br>suitable for tents or camper trailers |            | Waterfall         | <b>L</b> i       |
|            | Unsealed road                                                 | Ρ          | Parking           | $\widehat{\Box}$ |
|            | Track                                                         | ††         | Toilets           | L                |
| •••••      | Walking trail                                                 | ា          | Lookout           | 4WD              |

parks.sa.gov.au

Campground

Ranger station

4wd access only

Hut

Fireplace

DEWNR does not guarantee that this map is error free. Use of the map is at the user's sole risk and the information contained on the map may be subject to change without notice. Cartography by DEWNR, Mapland - 2017