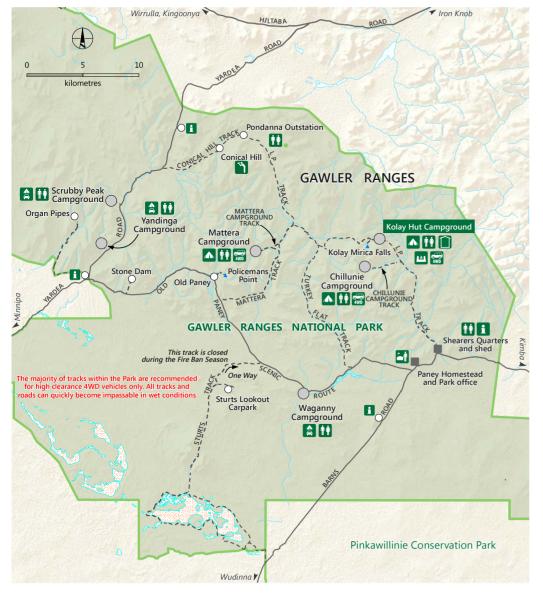

## **Gawler Ranges National Park**

## parks.sa.gov.au

DEWNR does not guarantee that this map is error free. Use of the map is at the user's sole risk and the information contained on the map may be subject to change without notice. Cartography by DEWNR, Mapland - 2017

Use this map on your mobile: search Avenza PDF Maps

For more information contact: Natural Resources Centre Port Lincoln T: 08 8688 3111

www.naturalresources.sa.gov.au /eyrepeninsula