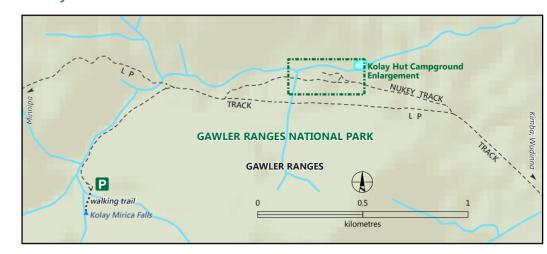

## Kolay Hut Campground

## Kolay Hut Environs

Gawler Ranges National Park

Unallocated campsite suitable for tents or camper trailers

Unsealed road

-- Track

•••••• Walking trail

railers

Lake - mainly dry

Waterfall

Parking

Lookout

A

Campground

**≟**∰ Rai

Ranger station

Fireplace

4wd access only