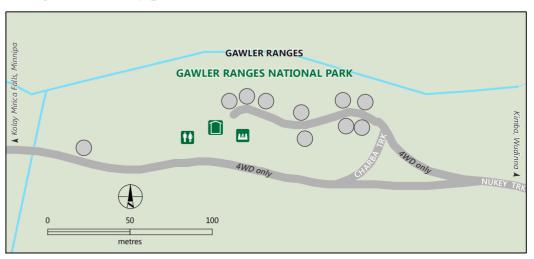

## Kolay Hut Campground

## Kolay Hut Environs

Gawler Ranges National Park

Unallocated campsite suitable for tents or camper trailers

Unsealed road

-- Track

•••••• Walking trail

railers

Lake - mainly dry

Waterfall

Parking

Lookout

A

Campground

**≟**∰ Rai

Ranger station

Fireplace

4wd access only