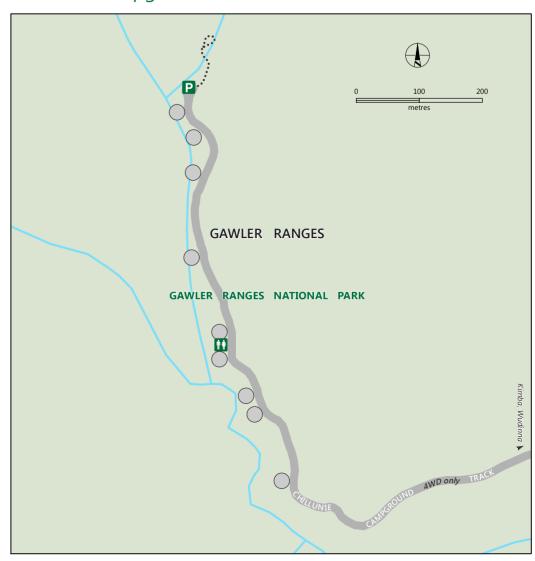

## Chillunie Campground

Unallocated campsite suitable for tents or camper trailers

Unsealed road

· · · · · · Walking trail

Lake - mainly dry

Waterfall

Parking

Lookout

Ranger station

Campground

4wd access only

Fireplace