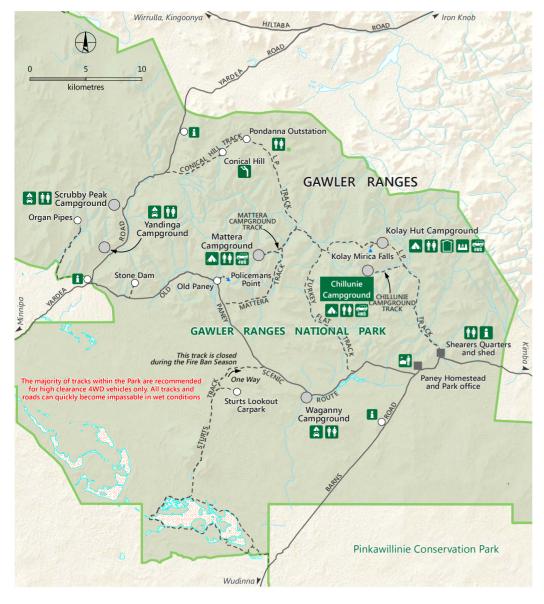

## **Gawler Ranges National Park**

## Chillunie Campground

Unallocated campsite suitable for tents or camper trailers

Unsealed road

· · · · · · Walking trail

Lake - mainly dry

Waterfall

Parking

Lookout

Ranger station

Campground

4wd access only

Fireplace

## parks.sa.gov.au

DEWNR does not guarantee that this map is error free. Use of the map is at the user's sole risk and the information contained on the map may be subject to change without notice. Cartography by DEWNR, Mapland - 2017

Use this map on your mobile: search Avenza PDF Maps

For more information contact: Natural Resources Centre Port Lincoln T: 08 8688 3111

www.naturalresources.sa.gov.au /eyrepeninsula