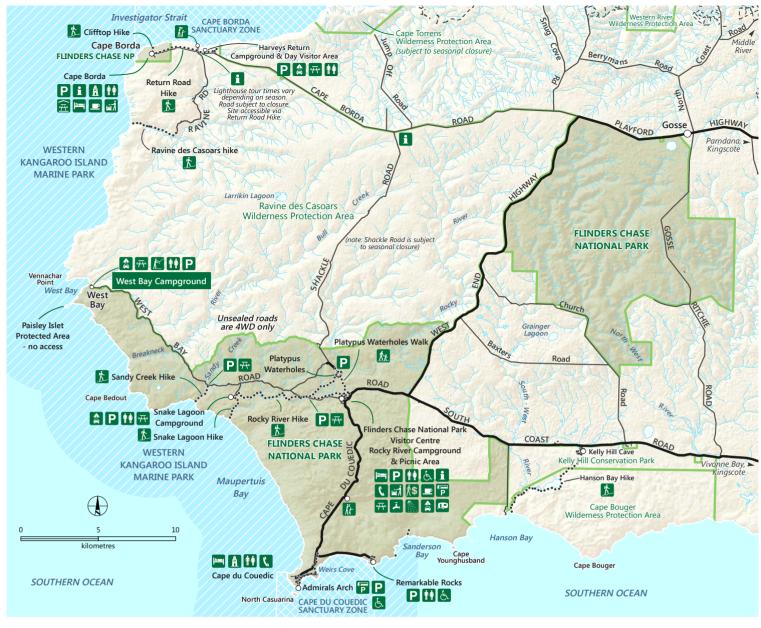

## **Flinders Chase National Park**

## West Bay campground

Phone

Toilets

Tones

Campground

Accommodation

Water
Park information

Kiosk/restaurant

Sealed road

Unsealed road May be closed in wet weather Parking

Fishing

BBQ facilities
Lighthouse

Caravan sites

Bus parking

**∱** Walk

Hike

Disabled access

Hot showers

Park entry fee (per person)

Lookout / observation point

Picnic area

•••••• Walking trail

Park boundary

\_\_\_\_\_

Land subject to inundation

Camp site number

Flinders Chase National Park

Marine park

-- Track

Marine park -Sanctuary zone