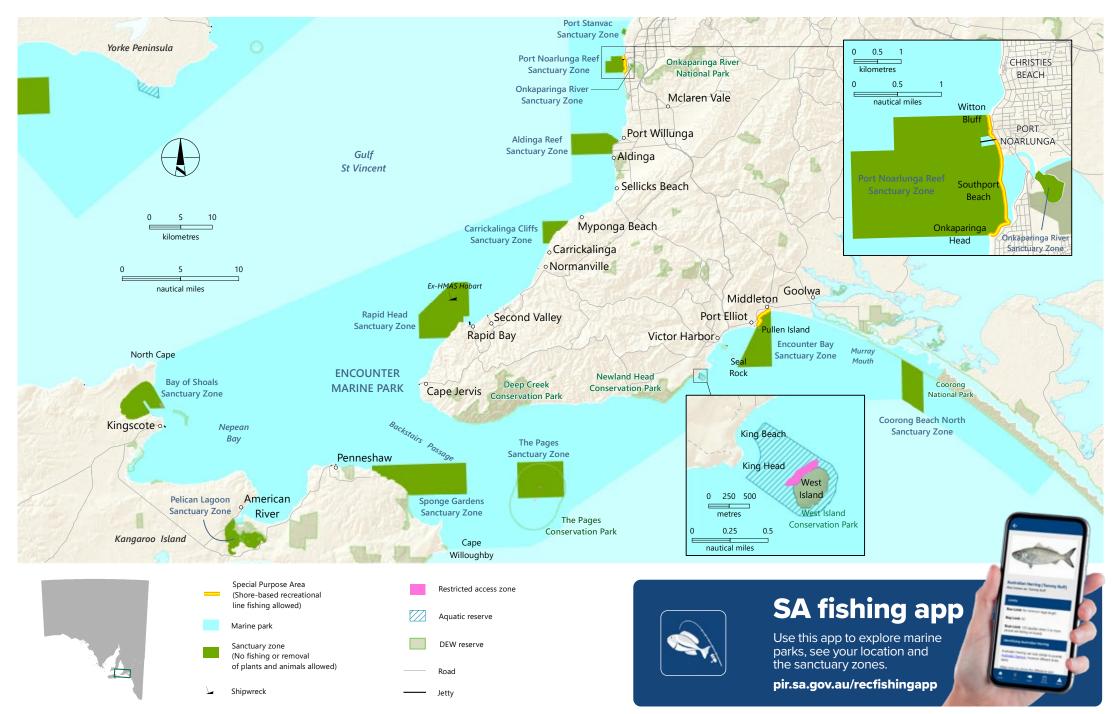

## **Sanctuary Zone (SZ)**

| Longitude<br>Degrees                   | Latitude<br>Degrees            | Longitude<br>Degrees                   | Latitude<br>Degrees |
|----------------------------------------|--------------------------------|----------------------------------------|---------------------|
| Decimal Minutes                        | Decimal Minutes                | Decimal Minutes                        | Decimal Minute      |
| Port Stanvac Sanctuary Zone            |                                | Rapid Head (Park 15: SZ-5)             |                     |
| (Park 15 SZ-12)                        |                                | 138° 9.360' E                          | 35° 27.719' S       |
| 138° 27.809' E                         | 35° 6.666' S                   | 138° 11.089' E                         | 35° 27.719' S       |
| 138° 28.024' E                         | 35° 6.835' S                   | 138° 11.089' E                         | 35° 30.654' S       |
|                                        | 35° 6.410' S                   | 138° 10.445' E                         | 35° 30.654' S       |
|                                        | 35° 6.271' S                   | 138° 10.445' E                         | 35° 31.181' S       |
| Port Noarlunga Re                      |                                | 138° 8.713' E                          | 35° 32.436' S       |
| 138° 26.653' E                         | 35° 8.647' S                   | 138° 5.742' E                          | 35° 32.436' S       |
| 138° 27.974' E                         | 35° 8.647' S                   | 138° 5.742' E                          | 35° 30.402' S       |
| 138° 28.011' E                         | 35° 8.885' S                   | Sponge Gardens (                       | Park 15: SZ-10)     |
| 138° 27.864' E                         | 35° 8.902' S                   | 138° 0.387' E                          | 35° 43.221' S       |
| 138° 27.875' E                         | 35° 9.010' S                   | 138° 10.292' E                         | 35° 43.221' S       |
| 138° 28.097' E                         | 35° 8.984' S                   | 138° 10.292' E                         | 35° 45.911' S       |
| 138° 28.227' E                         | 35° 9.877' S                   | 138° 4.094' E                          | 35° 45.911' S       |
| 138° 28.224' E                         | 35° 9.898' S                   | 138° 0.387' E                          | 35° 43.589' S       |
| 138° 27.950' E                         | 35° 10.029' S                  | The Pages (Park 15: SZ-11)             |                     |
| 138° 26.046' E                         | 35° 10.029' S                  | 138° 15.657' E                         | 35° 43.325' S       |
| 138° 26.046' E                         | 35° 9.026' S                   | 138° 20.524' E                         | 35° 43.325' S       |
| 138° 26.653' E                         | 35° 9.026' S                   | 138° 20.524' E                         | 35° 46.425' S       |
| Onkaparinga River                      |                                | 138° 15.657' E                         | 35° 46.425' S       |
| 138° 28.664' E                         | 35° 9.302' S                   | Encounter Bay (Pa                      | ark 15: SZ-6)       |
| 138° 28.730' E                         | 35° 9.355' S                   | 138° 42.754' E                         | 35° 30.802' S       |
| 138° 28.607' E                         | 35° 9.394' S                   | 138° 42.754' E                         | 35° 35.636' S       |
| 138° 28.624' E                         | 35° 9.335' S                   | 138° 39.109' E                         | 35° 35.636' S       |
| Aldinga Reef (Park                     | •                              | 138° 41.390' E                         | 35° 31.987' S       |
| 138° 22.260' E<br>138° 26.082' E       | 35° 15.213' S<br>35° 15.213' S | Coorong Beach North<br>(Park 15: SZ-7) |                     |
| 138° 27.287' E                         | 35° 15.213° S                  | 138° 56.390' E                         | 35° 35.237' S       |
| 138° 26.558' E                         | 35° 17.012' S                  | 138° 58.614' E                         | 35° 36.365' S       |
| 138° 22.260' E                         | 35° 17.012 'S                  | 138° 58.614' E                         | 35° 39.950' S       |
|                                        |                                | 138° 56.390' E                         | 35° 38.719° S       |
| Carrickalinga Cliffs<br>138° 19.035' E | 35° 22.695' S                  | Bay of Shoals (Pa                      |                     |
| 138° 21.749' E                         | 35° 22.695' S                  |                                        | •                   |
| 138° 19.700' E                         | 35° 24.605' S                  | 137° 37.588' E                         | 35° 35.795' S       |
| 138° 19.035' E                         | 35° 24.605' S                  | 137° 38.799' E                         | 35° 37.700' S       |
|                                        |                                | 137° 37.270' E                         | 35° 37.700' S       |
| Pelican Lagoon (P                      | ·                              | 137° 36.663' E                         | 35° 36.986' S       |
| 137° 45.586' E                         | 35° 47.364' S                  | 137° 36.503' E                         | 35° 37.130' S       |
| 137° 45.841' E                         | 35° 47.863' S                  | 137° 37.160' E                         | 35° 37.970' S       |
|                                        |                                | 137° 37.073' E                         | 35° 38.183' S       |

## **Restricted Access Zone (RAZ)**

Longitude

Degrees

| Longitude<br>Degrees                                                                      | Latitude<br>Degrees |  |  |  |
|-------------------------------------------------------------------------------------------|---------------------|--|--|--|
| Decimal Minutes                                                                           | Decimal Minutes     |  |  |  |
| RAZ 2 Restricted Access Zone 2 overlays the North Pages Island Prohibited Area.           |                     |  |  |  |
| N/A                                                                                       | N/A                 |  |  |  |
| RAZ 3 Restricted Access Zone 3 overlays the South Pages Island and reef, Prohibited Area. |                     |  |  |  |
| N/A                                                                                       | N/A                 |  |  |  |

| П | Decimal Minutes | Decimal Minutes                           |
|---|-----------------|-------------------------------------------|
|   | RAZ 4           |                                           |
|   |                 | Zone 4 overlays the ithin the West Island |
|   | 138° 35.553' E  | 35° 36.292' S                             |
|   | 138° 35.553' E  | 35° 36.346' S                             |
|   | 138° 35.352' E  | 35° 36.465' S                             |
|   | 138° 35.284' E  | 35° 36.465' S                             |