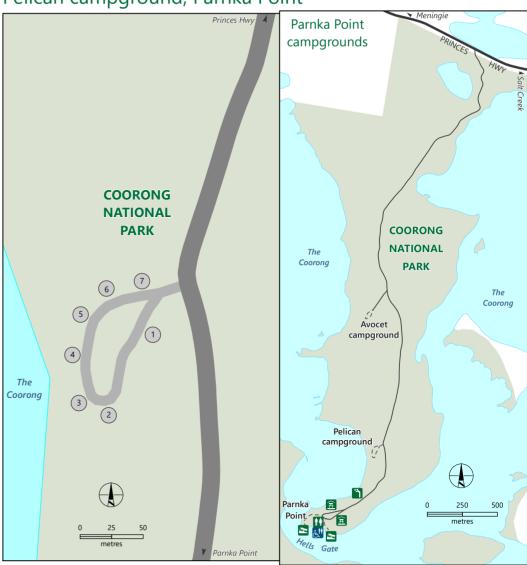

## Pelican campground, Parnka Point

DISCLAIMER: The accessible facilities listed in Coorong National Park may not meet current Australian Standards. The accessible toilets are basic and the trail surfaces between car parks and toilets are compacted gravel. If you need more information about accessibility in the Park