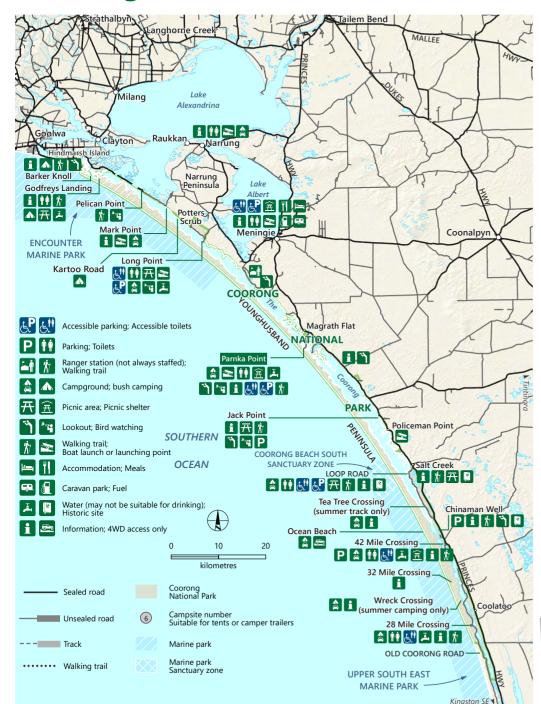

## **Coorong National Park**





## Pelican campground, Parnka Point





DISCLAIMER: The accessible facilities listed in Coorong National Park may not meet current Australian Standards. The accessible toilets are basic and the trail surfaces between car parks and toilets are compacted gravel. If you need more information about accessibility in the Park

error free. Use of the map is at the user's sole risk and the information contained on the map may be subject to change without notice. Cartography by DEW, Mapland - 2020

DEW does not guarantee that this map is

Book online at parks.sa.gov.au

Get the Avenza Maps app to use park maps on your phone.

For more information, contact: Department for Environment and Water E: parks@sa.gov.au P: 08 8207 7700