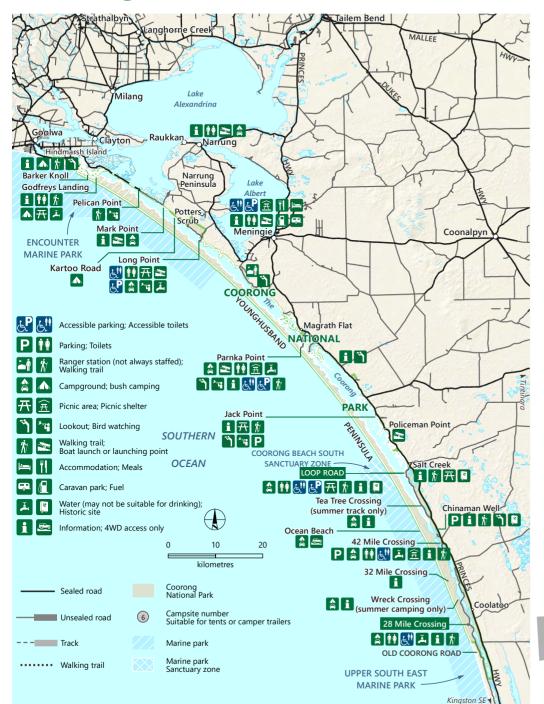

## **Coorong National Park**





Malleefowl campground, Loop Road Salt Creek 3km





DISCLAIMER: The accessible facilities listed in Coorong National Park may not meet current Australian Standards. The accessible toilets are basic and the trail surfaces between car parks and toilets are compacted gravel. If you need more information about accessibility in the Park

error free. Use of the map is at the user's sole risk and the information contained on the map may be subject to change without notice. Cartography by DEW, Mapland - 2020

DEW does not guarantee that this map is

Book online at parks.sa.gov.au

Get the Avenza Maps app to use park maps on your phone.

For more information, contact: Department for Environment and Water E: parks@sa.gov.au P: 08 8207 7700