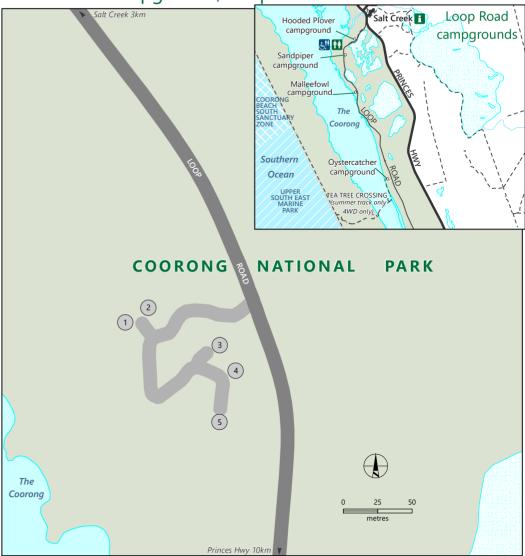

## **Coorong National Park**

Malleefowl campground, Loop Road Salt Creek 3km

DISCLAIMER: The accessible facilities listed in Coorong National Park may not meet current Australian Standards. The accessible toilets are basic and the trail surfaces between car parks and toilets are compacted gravel. If you need more information about accessibility in the Park