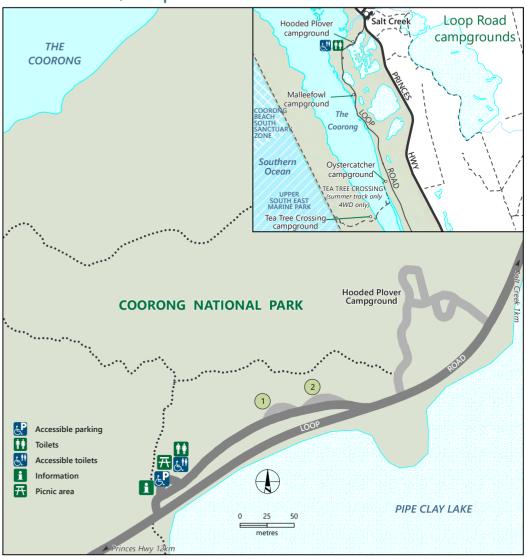

## Caravan Sites, Loop Road

DISCLAIMER: The accessible facilities listed in Coorong National Park may not meet current Australian Standards. The accessible toilets are basic and the trail surfaces between car parks and toilets are compacted gravel. If you need more information about accessibility in the Park