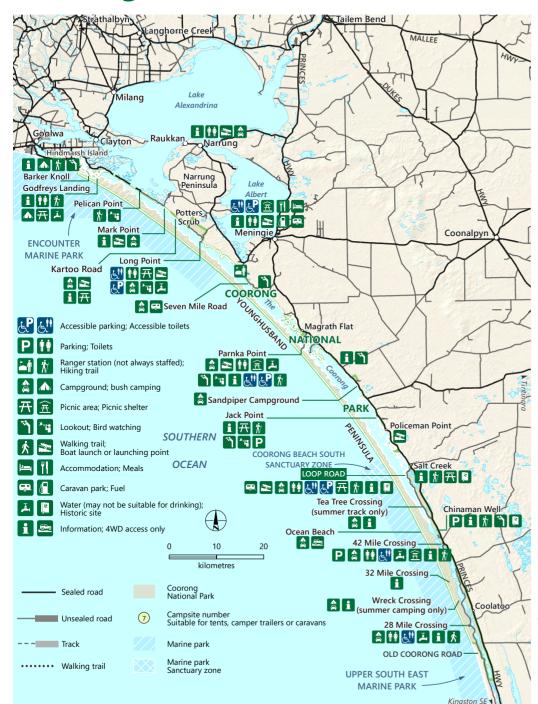

## **Coorong National Park**





## Caravan Sites, Loop Road





DISCLAIMER: The accessible facilities listed in Coorong National Park may not meet current Australian Standards. The accessible toilets are basic and the trail surfaces between car parks and toilets are compacted gravel. If you need more information about accessibility in the Park

error free. Use of the map is at the user's sole risk and the information contained on the map may be subject to change without notice. Cartography by DEW, Mapland - 2025

DEW does not guarantee that this map is

Book online at parks.sa.gov.au Get the Avenza Maps app to use park maps on your phone.

For more information, contact: Department for Environment and Water E: parks@sa.gov.au P: 08 8207 7700