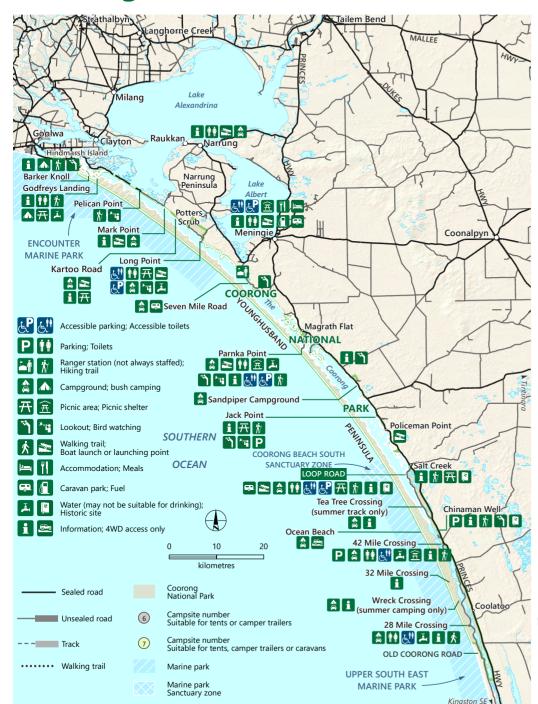

## **Coorong National Park**





## Hooded Plover campground, Loop Road





DISCLAIMER: The accessible facilities listed in Coorong National Park may not meet current Australian Standards. The accessible toilets are basic and the trail surfaces between car parks and toilets are compacted gravel. If you need more information about accessibility in the Park

error free. Use of the map is at the user's sole risk and the information contained on the map may be subject to change without notice. Cartography by DEW, Mapland - 2025

DEW does not guarantee that this map is

Book online at parks.sa.gov.au Get the Avenza Maps app to use park maps on your phone.

For more information, contact: Department for Environment and Water E: parks@sa.gov.au P: 08 8207 7700