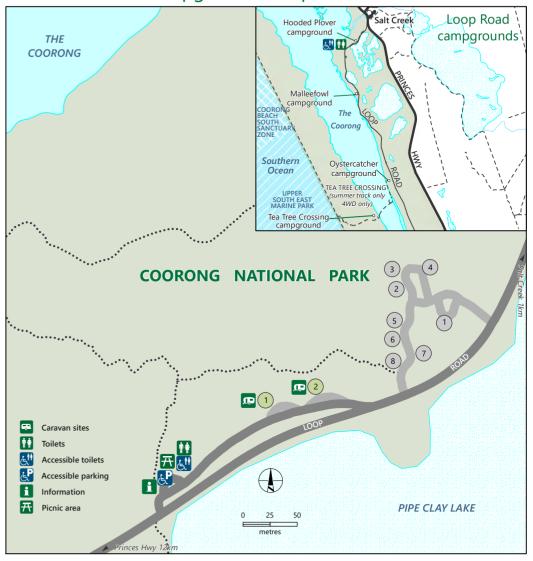

## Hooded Plover campground, Loop Road

DISCLAIMER: The accessible facilities listed in Coorong National Park may not meet current Australian Standards. The accessible toilets are basic and the trail surfaces between car parks and toilets are compacted gravel. If you need more information about accessibility in the Park