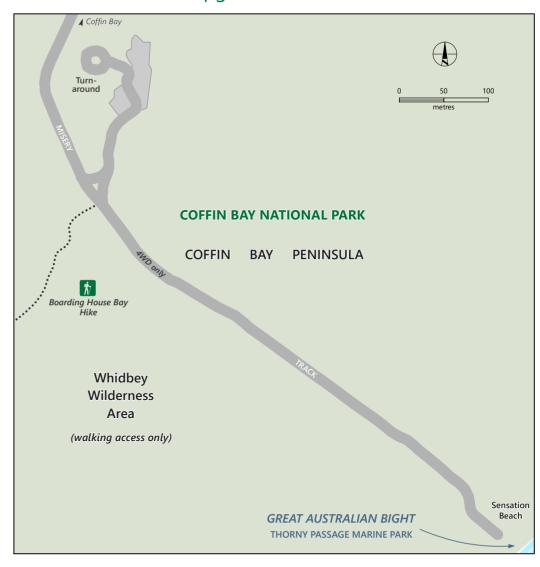

## Sensation Beach Campground

Sealed road Unsealed road Walking trail

Sandboarding zone Unallocated campsite suitable for tents to camper trailers Coffin Bay National Park

Caravan sites Marine park - Sanctuary zone