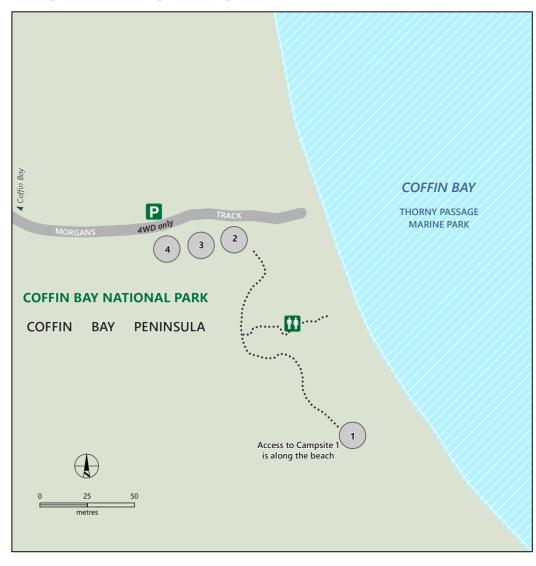

## Morgans Landing Campground

Sealed road Unsealed road Walking trail

Coffin Bay National Park

NPWSA boundary

Numbered campsite suitable for tents to camper trailers

Sandboarding zone

Marine park - Sanctuary zone

Campground

Caravan sites

Information

Fishing

Water (non-potable) Ricnic shelter

Parking

1 Toilets

Lookout Picnic area

Wheelchair access

4WD access only

Canoeing

Soat ramp

Accessible toilets

Hut

DEW does not guarantee that this map is error free. Use of the map is at the user's sole risk and the information contained on the map may be subject to change without notice. Cartography by DEW, Mapland - 2022