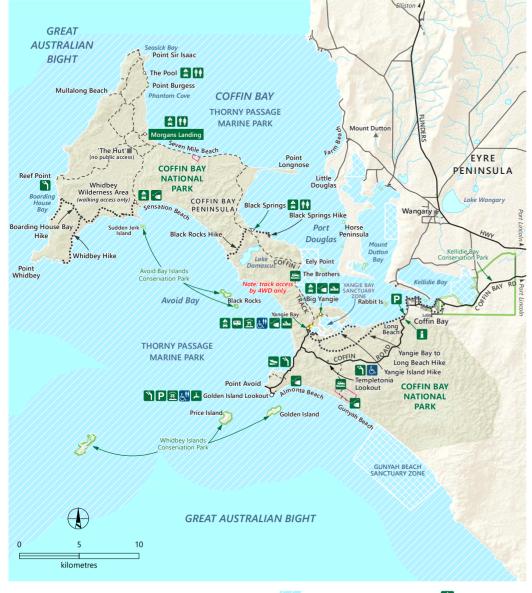

## **Coffin Bay National Park**

## Morgans Landing Campground

Sealed road Unsealed road Walking trail

Coffin Bay National Park

NPWSA boundary

Numbered campsite suitable for tents to camper trailers

Sandboarding zone

Marine park - Sanctuary zone

Campground

Caravan sites

Information

Fishing

Water (non-potable) Ricnic shelter

Parking

1 Toilets

Lookout Picnic area

Wheelchair access

4WD access only

Canoeing

Soat ramp

Accessible toilets

Hut

DEW does not guarantee that this map is error free. Use of the map is at the user's sole risk and the information contained on the map may be subject to change without notice. Cartography by DEW, Mapland - 2022