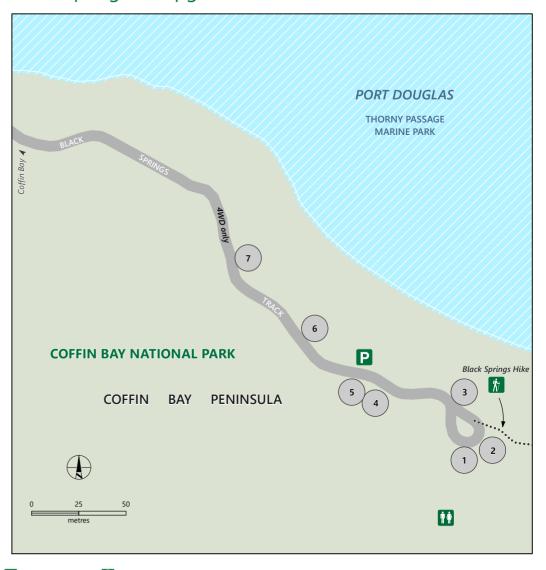

## **Black Springs Campground**

Parking Hut

Water (non-potable) Canoeing

†† Toilets

Boat ramp

Lookout 4WD access only

Picnic area

Ricnic shelter