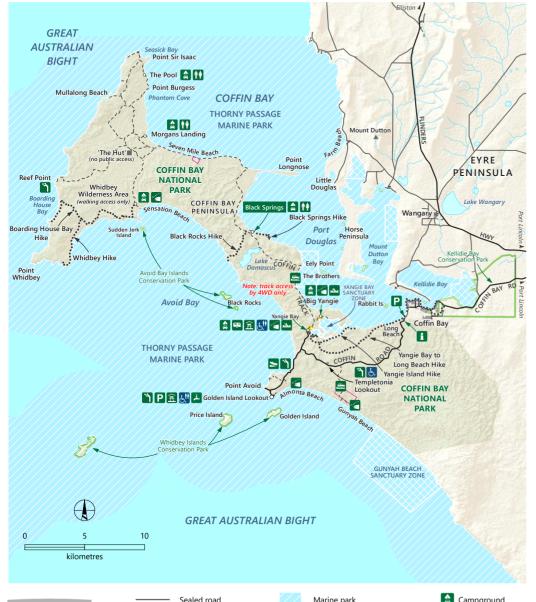

## **Coffin Bay National Park**





## **Black Springs Campground**





Parking Hut

Water (non-potable) Canoeing

†† Toilets

Boat ramp

Lookout 4WD access only

Picnic area

Ricnic shelter

Mheelchair access

Accessible toilets

DEW does not guarantee that this map is error free. Use of the map is at the user's sole risk and the information contained on the map may be subject to change without notice. Cartography by DEW, Mapland - 2022 Book online at parks.sa.gov.au

Get the Avenza Maps app to use park maps on your phone.

For more information, contact: Department for Environment and Water E: parks@sa.gov.au P: 08 8207 7700