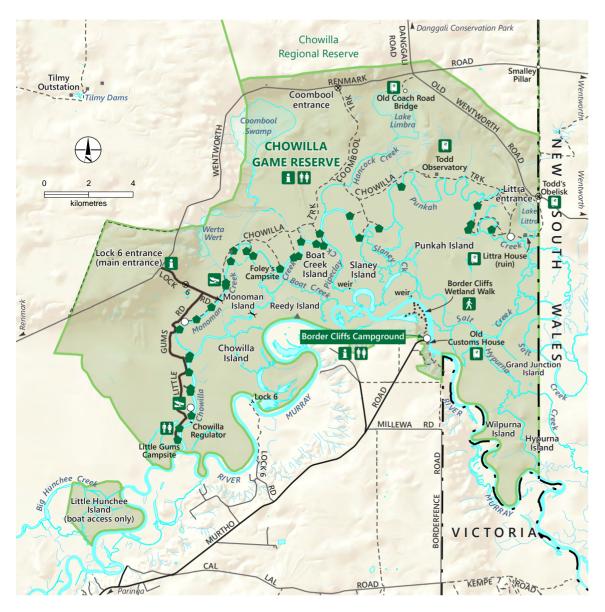

## **Chowilla Game Reserve**

## **Border Cliffs Campground**

Sealed road Unsealed road Track All-weather

unsealed road Walking trail

State border

Chowilla Game Reserve Wetland - perennial; Wetland/lake - intermittent Building; Ruin

Campsite number;

Bridge; Gate; Point of interest

Campsites

Boat access

Canoe launch

Information

Historic site

Walking trail

Parking

DEW does not guarantee that this map is error free. Use of the map is at the user's sole risk and the information contained on the map may be subject to change without notice. Cartography by DEW, Mapland - 2025