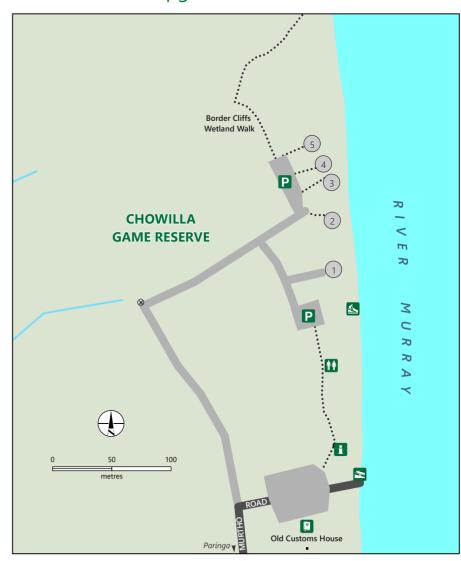

## **Border Cliffs Campground**

Sealed road Unsealed road Track All-weather

unsealed road Walking trail

State border

Chowilla Game Reserve Wetland - perennial; Wetland/lake - intermittent Building; Ruin

Campsite number;

Bridge; Gate; Point of interest

Campsites

Boat access

Canoe launch

Information

Historic site

Walking trail

Parking