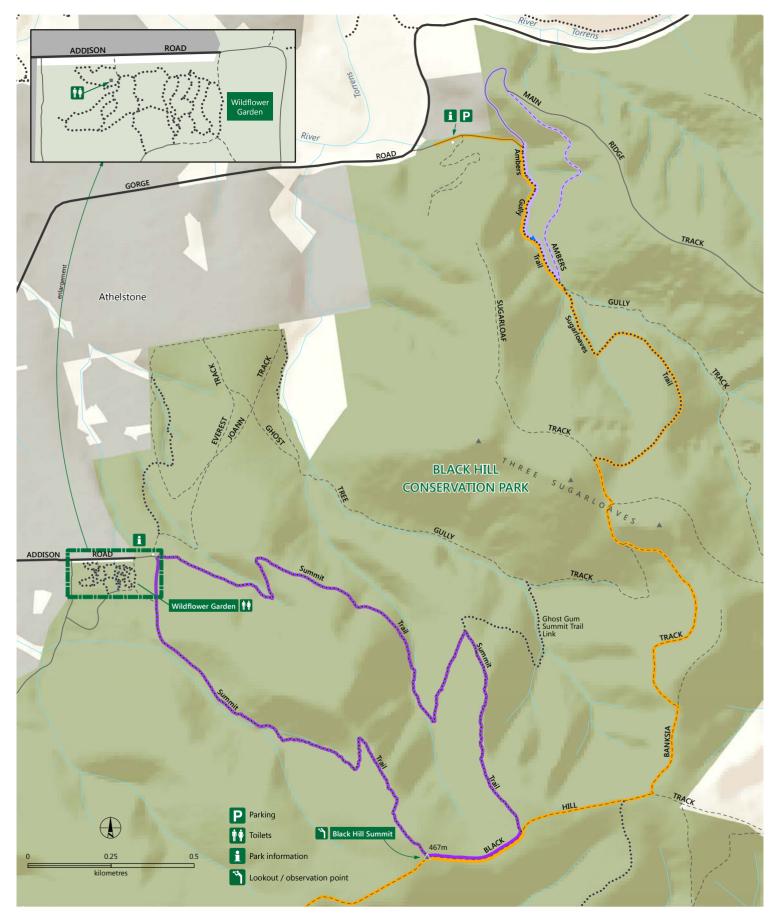

## **Black Hill Conservation Park**

Black Hill to Ambers Gully

Sealed road Unsealed road Vehicular track Walking trail Peak Waterfall Bulit-up area Yurrebilla Trail Black Hill Summit Hike Ambers Gully Hike

## parks.sa.gov.au

DEW does not guarantee that this map is error free. Use of the map is at the user's sole risk and the information contained on the map may be subject to change without notice. Cartography by DEW, Mapland - 2018

Use this map on your mobile: search Avenza PDF Maps

Visit parks.sa.gov.au Get the Avenza PDF Maps app to use park maps on your phone. For more information, contact: (08) 8336 0901