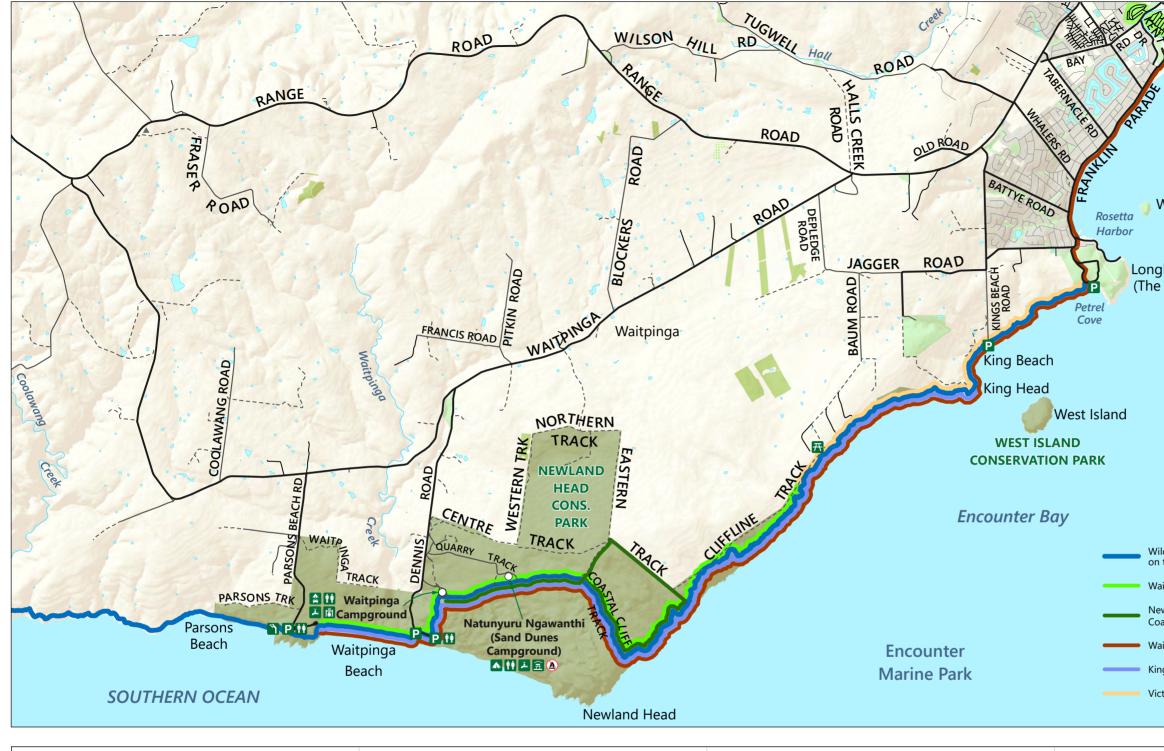

| aitpinga Beach - Waitpinga Cliffs SWaterbody                                                                                                                                                                                                                                                                                                                                                                                                                                                                                                                                                                                                                                                                                                                                                                                                                                                                                                                                                                                                                                                                                                                                                                                                                                                                                                                                                                     | Kent Reserve<br>Davenport<br>Anchorage | GRAN                                                   | NITE ISLA<br>RVATION |                                                                   |
|------------------------------------------------------------------------------------------------------------------------------------------------------------------------------------------------------------------------------------------------------------------------------------------------------------------------------------------------------------------------------------------------------------------------------------------------------------------------------------------------------------------------------------------------------------------------------------------------------------------------------------------------------------------------------------------------------------------------------------------------------------------------------------------------------------------------------------------------------------------------------------------------------------------------------------------------------------------------------------------------------------------------------------------------------------------------------------------------------------------------------------------------------------------------------------------------------------------------------------------------------------------------------------------------------------------------------------------------------------------------------------------------------------------|----------------------------------------|--------------------------------------------------------|----------------------|-------------------------------------------------------------------|
| gkewar 0 0.5 1   Bluff) illometres illometres     illometres Parking - accessible   illometres Parking - accessible   illometres Picnic shelter   illokout illokout                                                                                                                                                                                                                                                                                                                                                                                                                                                                                              |                                        |                                                        | *                    |                                                                   |
| gkewar   Bluff)   kilometres     and parking     and                                                                                                                                                                                                                                                                                                                                                                                                                                                                                                                                                                                                                             | Wright Island                          |                                                        |                      |                                                                   |
| Image: Campground Image: Cam |                                        | 0                                                      |                      |                                                                   |
| ild South Coast Way       Image: Cliffs       Plantation         ild South Coast Way       Image: Built up area       Built up area         iatpinga Beach - Waitpinga Cliffs       Image: Waterbody       Sealed road         waterbody       Image: Sealed road       Image: Sealed road         iatpinga Beach - Victor Harbor       Image: Track       Image: Sealed road         iatpinga Beach - Waitpinga Beach       Image: Sealed road       Image: Sealed road         iatpinga Beach - Victor Harbor       Image: Sealed road       Image: Sealed road         iatpinga Beach - Waitpinga Beach       Image: Sealed road       Image: Sealed road         iatpinga Beach - Victor Harbor       Image: Sealed road       Image: Sealed road         iatpinga Beach - Waitpinga Beach       Image: Sealed road       Image: Sealed road         iatpinga Beach - Victor Harbor       Image: Sealed road       Image: Sealed road         iatpinga Beach - Waitpinga Beach       Image: Sealed road       Image: Sealed road         iatpinga Beach - Waitpinga Beach       Image: Sealed road       Image: Sealed road         iatpinga Beach - Waitpinga Beach       Image: Sealed road       Image: Sealed road         iatpinga Beach - Waitpinga Beach       Image: Sealed road       Image: Sealed road         iatpinga Beach - Waitpinga Beach       Image: Sealed road                          | ▲<br>▲<br>()                           | Campground<br>Hiker-only campgr<br>Lookout<br>No fires | aund 开<br>∎<br>∎     | Picnic shelter<br>Picnic table<br>Toilets<br>Toilets - accessible |
| aitpinga Beach - Waitpinga Cliffs Waterbody<br>ewland Head Sealed road<br>bastal Cliff Loop Hike Unsealed road<br>aitpinga Beach - Victor Harbor Track<br>ng Head - Waitpinga Beach Local street                                                                                                                                                                                                                                                                                                                                                                                                                                                                                                                                                                                                                                                                                                                                                                                                                                                                                                                                                                                                                                                                                                                                                                                                                 |                                        |                                                        | 1                    | Local reserve                                                     |
| ewland Head Sealed road<br>Dastal Cliff Loop Hike Unsealed road<br>aitpinga Beach - Victor Harbor Track<br>ng Head - Waitpinga Beach Local street                                                                                                                                                                                                                                                                                                                                                                                                                                                                                                                                                                                                                                                                                                                                                                                                                                                                                                                                                                                                                                                                                                                                                                                                                                                                | ild South Coast Way                    |                                                        |                      | Built up area                                                     |
| aitpinga Beach - Victor Harbor Track<br>ng Head - Waitpinga Beach - Local street                                                                                                                                                                                                                                                                                                                                                                                                                                                                                                                                                                                                                                                                                                                                                                                                                                                                                                                                                                                                                                                                                                                                                                                                                                                                                                                                 | aitpinga Beach - Waitpinga Cliffs      |                                                        |                      | Waterbody                                                         |
| aitpinga Beach - Victor Harbor Track<br>ng Head - Waitpinga Beach Local street                                                                                                                                                                                                                                                                                                                                                                                                                                                                                                                                                                                                                                                                                                                                                                                                                                                                                                                                                                                                                                                                                                                                                                                                                                                                                                                                   | ewland Head                            |                                                        |                      | Sealed road                                                       |
| ng Head - Waitpinga Beach Local street                                                                                                                                                                                                                                                                                                                                                                                                                                                                                                                                                                                                                                                                                                                                                                                                                                                                                                                                                                                                                                                                                                                                                                                                                                                                                                                                                                           | · · ·                                  |                                                        |                      |                                                                   |
|                                                                                                                                                                                                                                                                                                                                                                                                                                                                                                                                                                                                                                                                                                                                                                                                                                                                                                                                                                                                                                                                                                                                                                                                                                                                                                                                                                                                                  |                                        |                                                        |                      |                                                                   |
|                                                                                                                                                                                                                                                                                                                                                                                                                                                                                                                                                                                                                                                                                                                                                                                                                                                                                                                                                                                                                                                                                                                                                                                                                                                                                                                                                                                                                  |                                        |                                                        |                      |                                                                   |
|                                                                                                                                                                                                                                                                                                                                                                                                                                                                                                                                                                                                                                                                                                                                                                                                                                                                                                                                                                                                                                                                                                                                                                                                                                                                                                                                                                                                                  |                                        | ga Cillis                                              |                      | watercourse                                                       |