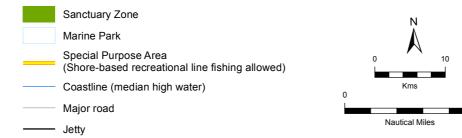

| Produced by | Marine Parks Project                                                                    |
|-------------|-----------------------------------------------------------------------------------------|
|             | Department of Environment, Water and Natural Resources<br>GPO BOX 1047 Adelaide SA 5001 |
| Data Source | www.marineparks.sa.gov.au                                                               |
|             | Marine Parks, NPWSA, Topographic Data, Coastline – DEWNR                                |
|             | Aquatic Reserves - PIRSA                                                                |
| Compiled    | 17 September, 2014                                                                      |
| Projection  | Lambert Conformal Conic