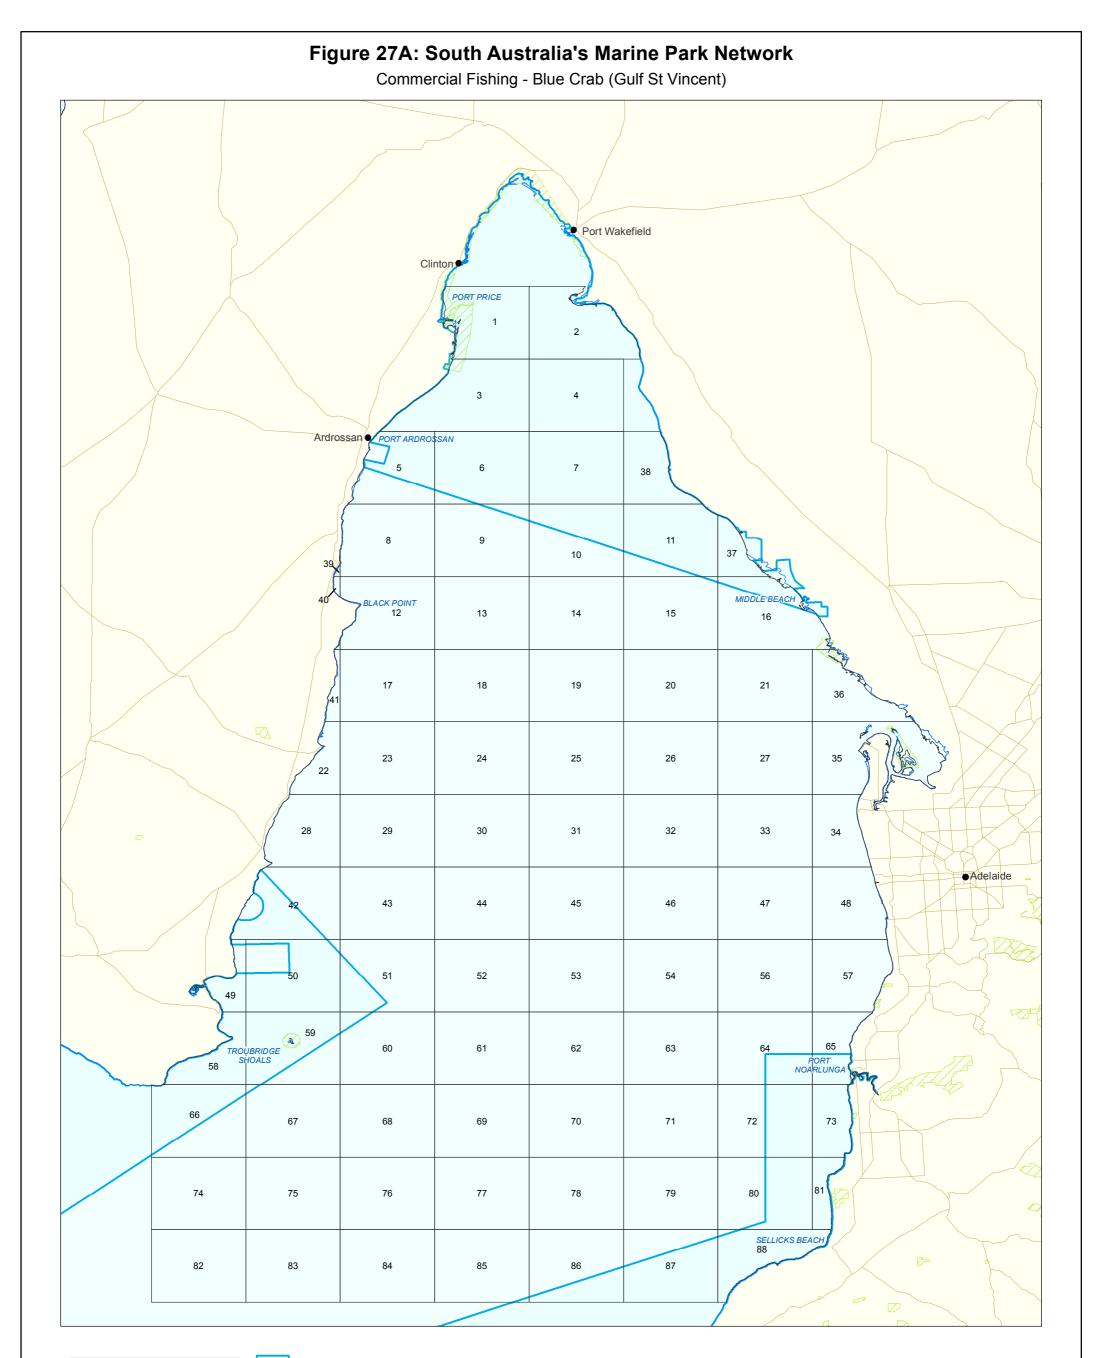

Marine Parks

00 Block Number

Coastline (median high water)

Roads

| Produced by                     | Coast and Marine Conservation<br>Department for Environment and Heritage<br>GPO Box 1047 Adelaide 5001                  |
|---------------------------------|-------------------------------------------------------------------------------------------------------------------------|
| Data Source                     | www.marineparks.sa.gov.au<br>Marine Parks, Parks and Reserves, Topographic Data- DEH<br>Blue Crab Blocks - SARDI. PIRSA |
| Compiled<br>Projection<br>Datum | 30 August 2010<br>Geographic<br>Geocentric Datum of Australia, 1994                                                     |