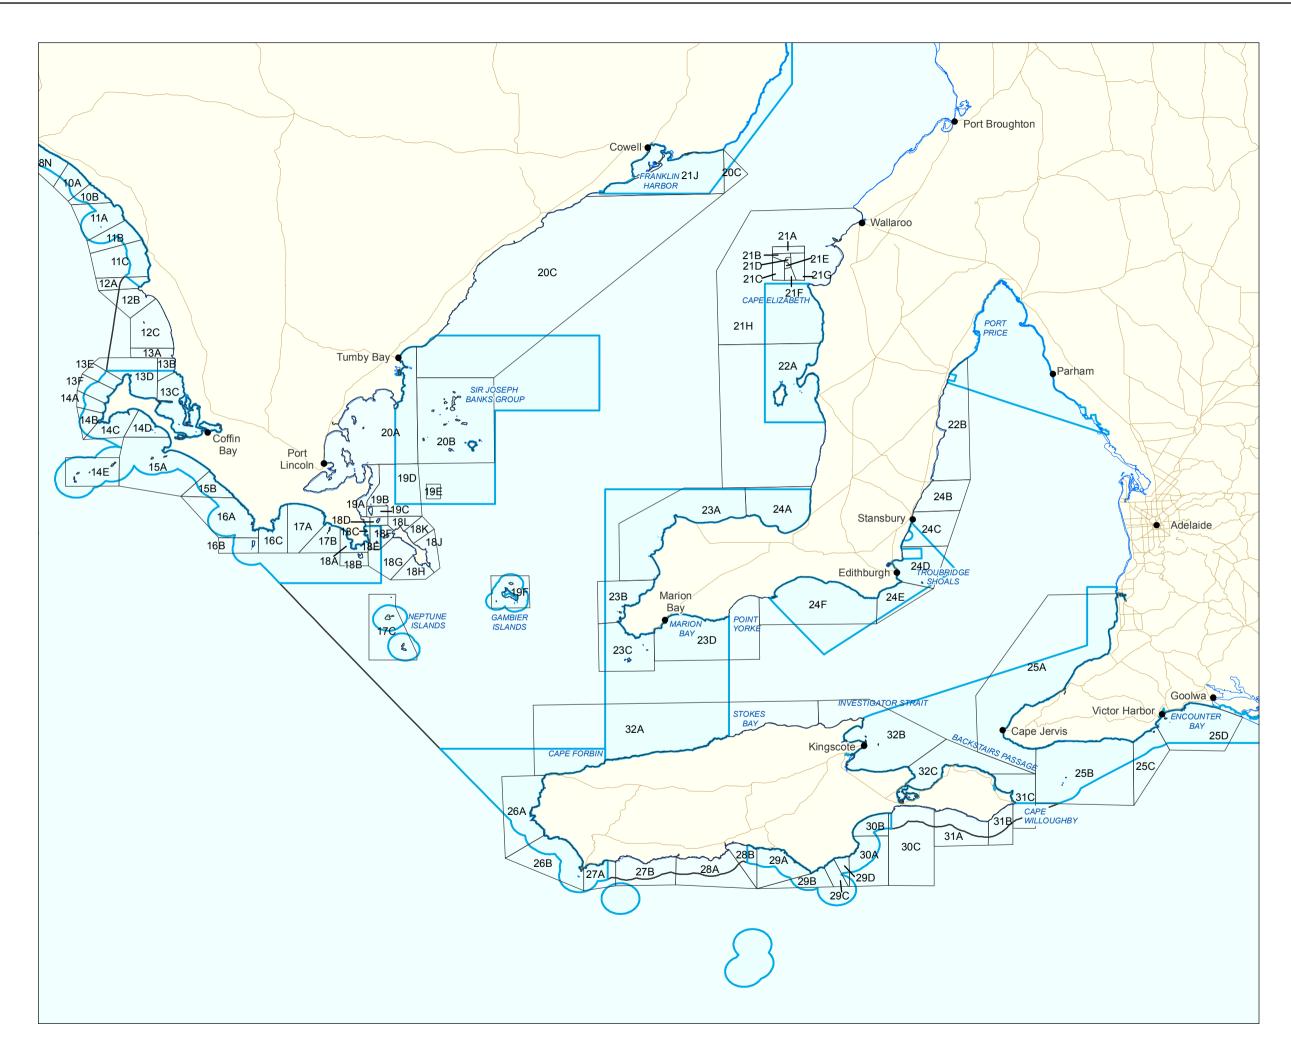

## Figure 25B: South Australia's Marine Park Network

## **Commercial Fishing** - Abalone (Central)

Marine Parks Parks and Reserves 00 Block Number Coastline (median high water) Coastal Waters of the State Roads

pyright. Fo the repr

Although every effort has been made to ensure the accuracy of the information displayed, the Department, its agents, officers and employees make no representations, either expre or implied, that the information displayed is accurate or fit for any purpose and expressly disclaims all liability for loss or dimans arising from allower the information to the information of the information of